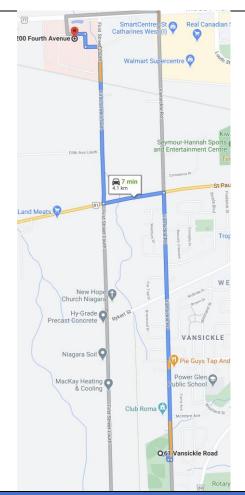

## Joe McCaffery Sports Park #1

Niagara Health Services
St. Catharines Site Hospital

61 Vansickle.
St.Catharines ON L2S 3W4

1200 Fourth Avenue St. Catharines, ON L2S 0A9 Tel: (905) 378-4647

Approx. 4.1 km
Approx. 7 mins
Directions on Page 2 (over)

## Directions to NHS - St.Catharines Site Hospital - 4.1 kms (approx. 7mins)

## Joe McCaffery Sports Park

61 Vansickle Rd., St. Catharines, ON L2S 3W4

- 1. Left out of the parking lot onto Vansickle Ave.
- 2. Left onto St. Paul St. W.
- 3. Right onto First St. Louth Hospital on Left