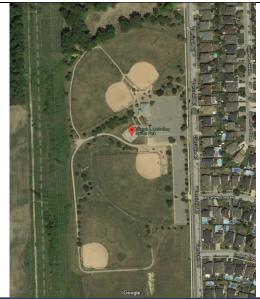

# Joe McCaffery Sports Park #2 61 Vansickle Rd. St. Catharines ON L2S 3W4

## Joe McCaffery Sports Park #2

61 Vansickle.
St.Catharines ON L2S 3W4

#### **CALL PERSON:**

- Call 9-1-1 for Emergency help.
- Provide all necessary information to dispatch (eg. Facility location, Diamond #, nature of injury, what if any first aid has been done).
- Diamond 2 to the right of the entrance left of Diamond 1
- Clear any traffic from the entrance/access road before EMS arrives.
- Wait by the entrance to the facility to direct the ambulance when it arrives.
- Call the emergency contact person listed on the injured medical profile or contact list.