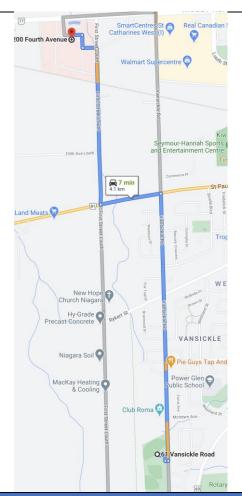

#### **Hospital Location**

Niagara Health Services
St. Catharines Site Hospital

1200 Fourth Avenue St. Catharines, ON L2S 0A9 Tel: (905) 378-4647

Approx. 4.1 km
Approx. 7 mins
Directions on Page 2 (over)

#### Directions to NHS - St.Catharines Site Hospital - 4.1 kms (approx. 7mins)

### Joe McCaffery Sports Park #2

61 Vansickle Rd., St. Catharines, ON L2S 3W4

- 1. Left out of the parking lot onto Vansickle Ave.
- 2. Left onto St. Paul St. W.
- 3. Right onto First St. Louth Hospital on Left

#### St. Catharines Hospital

1200 Fourth Ave, St. Catharines, ON

**Emergency Action Plan** 

Page 2 of 2