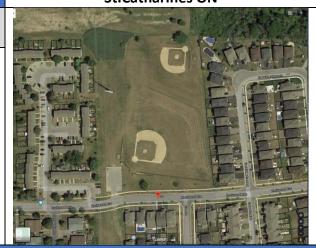

#### **John Dempsey Park**

165 Rockwood Ave. St.Catharines ON

#### **CALL PERSON:**

- Call 9-1-1 for Emergency help.
- Provide all necessary information to dispatch (eg. Facility location, Diamond #, nature of injury, what if any first aid has been done).
- Diamond#1 is the larger diamond and closest to the parking lot & Rockwood Ave.
- Clear any traffic from the entrance/access road before EMS arrives.
- Wait by the entrance to the facility to direct the ambulance when it arrives.
- Call the emergency contact person listed on the injured medical profile or contact list.