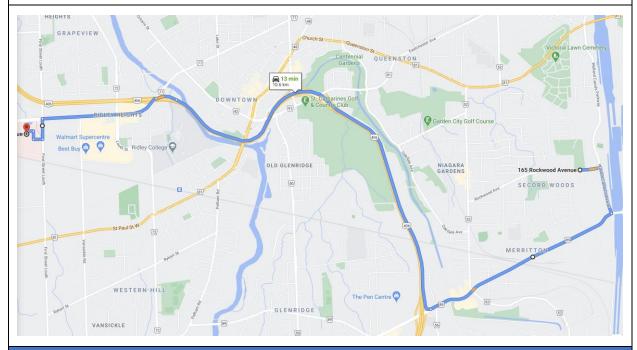

#### **Hospital Location**

Niagara Health Services St. Catharines Site Hospital

1200 Fourth Avenue St. Catharines, ON L2S 0A9 Tel: (905) 378-4647

Approx. 10.6 km
Approx. 13 mins
Directions on Page 2 (over)

## Directions to NHS - St.Catharines Site Hospital - 10.6 kms (approx. 13 mins)

#### John Dempsey Park

165 Rockwood Ave., St. Catharines, ON

- 1. Left out of the parking lot onto Rockwood Ave.
- 2. Right onto Welland Canals Parkway
- 3. Right onto Glendale Ave.
- 4. Right onto Hwy 406 N
- 5. Use the right 2 lanes to take Regional Road 77W/Fourth Ave Exit
- 6. Merge Left on Fourth Ave.
- 7. Left on First St. Louth hospital entrance is on right

#### St. Catharines Hospital

1200 Fourth Ave, St. Catharines, ON

**Emergency Action Plan** 

Page 2 of 2