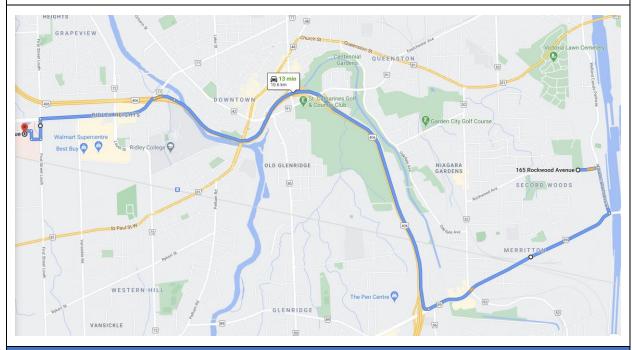

### Directions to NHS - St.Catharines Site Hospital - 10.6 kms (approx. 13 mins)

#### John Dempsey Park

165 Rockwood Ave., St. Catharines, ON

- 1. Left out of the parking lot onto Rockwood Ave.
- 2. Right onto Welland Canals Parkway
- 3. Right onto Glendale Ave.
- 4. Right onto Hwy 406 N
- 5. Use the right 2 lanes to take Regional Road 77W/Fourth Ave Exit
- 6. Merge Left on Fourth Ave.
- 7. Left on First St. Louth hospital entrance is on right

#### St. Catharines Hospital

1200 Fourth Ave, St. Catharines, ON

**Emergency Action Plan** 

Page 2 of 2