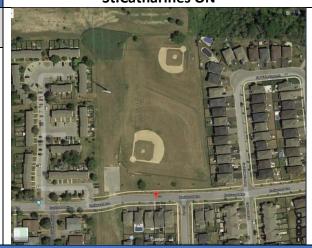

#### **John Dempsey Park**

165 Rockwood Ave. St.Catharines ON

#### **CALL PERSON:**

- Call 9-1-1 for Emergency help.
- Provide all necessary information to dispatch (eg. Facility location, Diamond #, nature of injury, what if any first aid has been done).
- Diamond#2 is the smaller diamond and furthest from the parking lot, in the outfield of the larger diamond.
- Clear any traffic from the entrance/access road before EMS arrives.
- Wait by the entrance to the facility to direct the ambulance when it arrives.
- Call the emergency contact person listed on the injured medical profile or contact list.