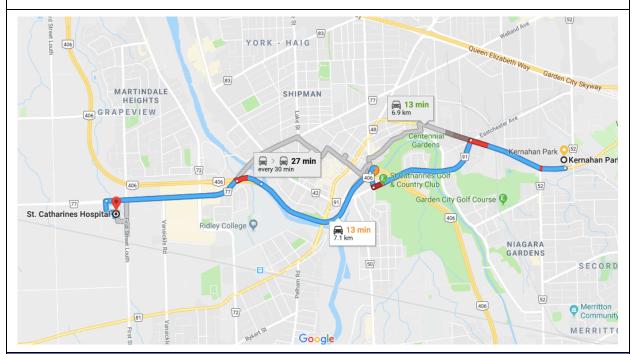

# Directions to NHS - St.Catharines Site Hospital - 7 kms (approx. 13 mins)

## Kernahan Park

381 Queenston St, St. Catharines, ON L2P 2Y1

- 1. Turn right (west) on Queenston St/Niagara Regional Rd 81
- 2. Turn left onto Westchester Crescent/Regional Rd 91
- 3. Turn right onto Geneva St/Regional Rd 46(signs for Ontario 406 N)
- 4. Turn right to merge onto ON-406 N
- 5. Use the right 2 lanes to take the Regional Road 77 W/Fourth Avenue exit
- 6. Merge onto Fourth Ave/Regional Rd 77
  - Continue to follow Regional Rd 77

## St. Catharines Hospital

1200 Fourth Ave, St. Catharines, ON

**Emergency Action Plan** 

Page 2 of 2