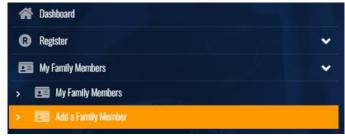

3. Go to My Family Members, Choose Add a Family Member

- 4. Enter your information, choose Continue
- 5. Go to Register, Choose Coach/Staff Registration

6. Choose Family Member to Register, verify information is correct.