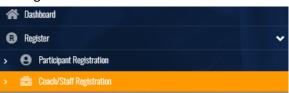

3. Go to My Family Members, Choose Add a Family Member

- 4. Enter your information, choose Continue
- 5. Go to Register, Choose Coach/Staff Registration

6. Choose Family Member to Register, verify information is correct.