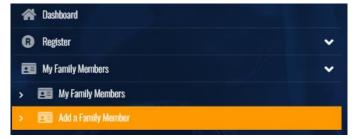

3. Go to My Family Members, Choose Add a Family Member

- 4. Enter the child's information, choose Continue
- 5. Go to Register, Choose Participant Registration

6. Choose Family Member to Register, verify information is correct.