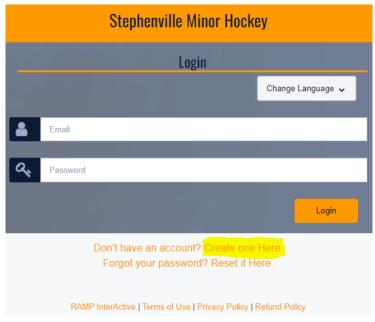

- 1. Go to <a href="http://stephenvilleminorhockey.rampregistrations.com/">http://stephenvilleminorhockey.rampregistrations.com/</a>
- 2. If you have not used RAMP before, click on "Don't have an account? Create one Here." If you already have an account, enter your account information and Login, and skip to #5