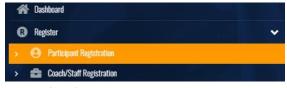

3. Go to My Family Members, Choose Add a Family Member

- 4. Enter the child's information, choose Continue
- 5. Go to Register, Choose Participant Registration

6. Choose Family Member to Register, verify information is correct.