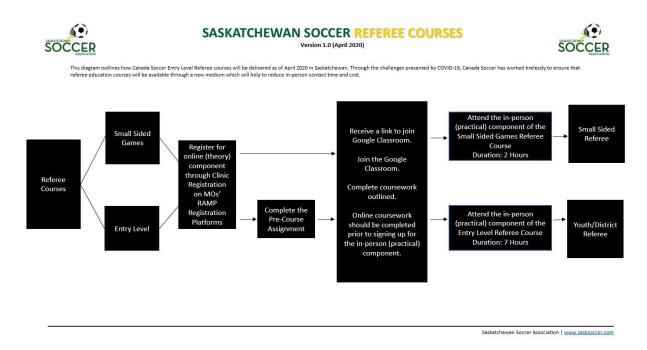

Becoming a Referee with SCSA :

The Referee Pathway -

If you are interested in being involved we will need you to complete a few steps towards becoming a certified referee. Please follow the steps below and begin working on the online learning requirement. Once this step is complete we can assist to have you enrolled in a referee course to become a certified referee. The referee course generally happens throughout a weekend (1 day – 7hrs in length).

## What we need you to do if you want to be a Ref:

- Click on the link below to get you to Swift Current's Soccer Association Page <u>http://swiftcurrentsoccer.ca/</u>
- 2. Click on Registration

- 3. Sign in (create a username/password if you haven't already)
- 4. Click Clinic Registration
- 5. Choose ENTRY LEVEL REFEREE ONLINE THEORY This is no cost to you

- 6. Please complete the information it asks for to the best you can
- 7. Confirm the information and submit registration

Should you need assistance with registering or if you have any questions regarding becoming a referee or joining our mentorship program, please feel free to reach out to referees.scsa@gmail.com.