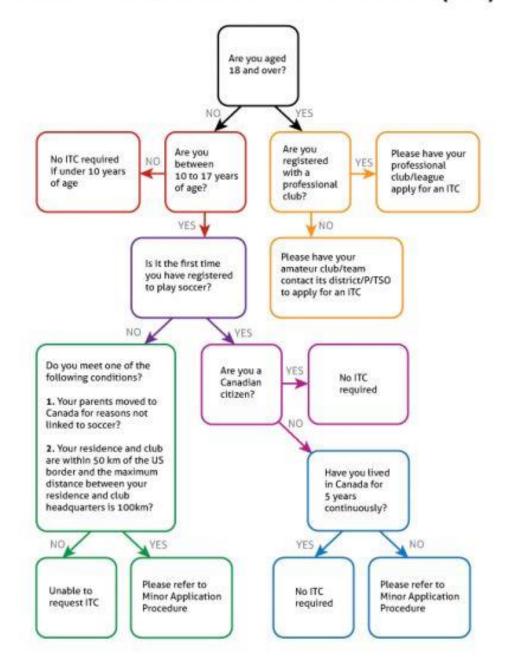

### **International Transfers (Outside Canada)**

Any player aged 10 or over whose last registration was outside of Canada must obtain an International Transfer Certificate from the jurisdiction where they were last registered. Without this certificate, the player is ineligible to play in Canada.

Flow chart from www.canadasoccer.com

A player may request an International Transfer Certificate by completing the <u>CSA</u> <u>International Transfer Application Form</u> and submitting to the SSA, along with the documentation listed above and the applicable fee.

Upon receipt of a Request for International Transfer Application Form, the SSA will administer the request and provide approval to the Member Organizations and applicant upon receipt. Players are not permitted to participate until approval has been received.