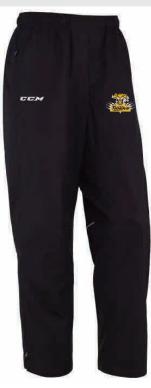

CCM RINK MIDWEIGHT JACKET Youth XXS-XL, Adult SM-3XL Retail \$105 Team \$95

CCM RINK PANT Youth XXS-XL, Adult SM-3XL Retail \$80 Team \$70

GITCH TRACK JACKET
Youth XS-XL, Adult SM-3XL
Retail \$75
Team \$65
Also Available in Winter Jacket \$110