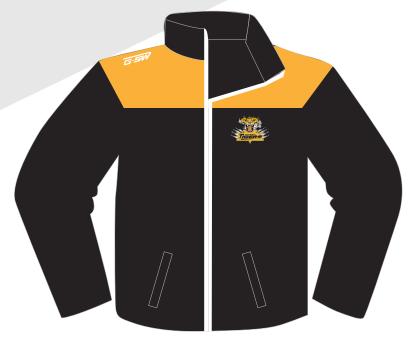

BAUER SUPREME WINTER JACKET Youth XXS-XL, Adult SM-3XL Retail \$150

GITCH TRACK PANT Youth XS-XL, Adult SM-3XL Retail \$75 Team \$65

TRIUMPH JOGGER PANT Youth SM-XL, Adult SM-3XL Retail \$70 Team \$60

Youth XS-XL, Men SM-3XL, Women XS-XL Retail \$80 Team \$70