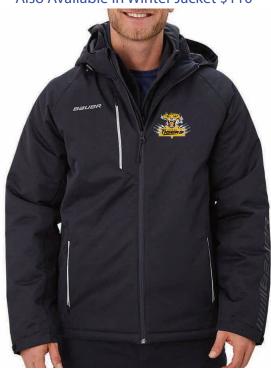

BAUER SUPREME WINTER JACKET Youth XXS-XL, Adult SM-3XL Retail \$150

GITCH TRACK PANT Youth XS-XL, Adult SM-3XL Retail \$75 Team \$65

TRIUMPH JOGGER PANT Youth SM-XL, Adult SM-3XL Retail \$70 Team \$60

Youth XS-XL, Men SM-3XL, Women XS-XL Retail \$80 Team \$70