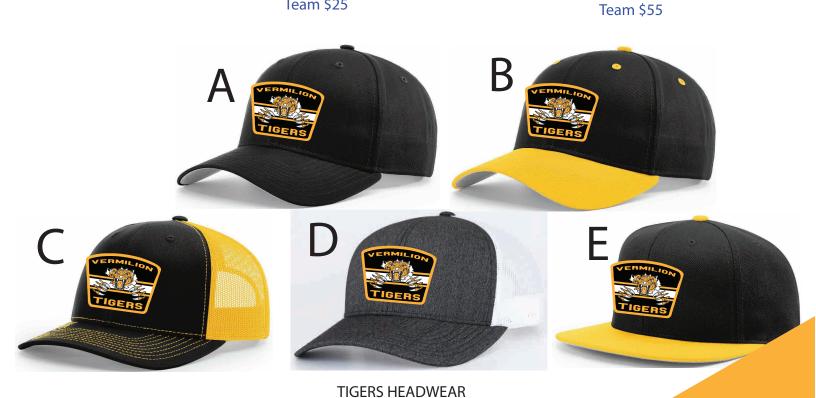

Hat A,B,C,D,E \$30

GITCH FACEMASK Retail \$15 Team \$11

MCKEN CUSTOM PANT SHELL Jr S-XL, Sr S-XL, Goal Retail \$70 Team \$65

GITCH CUSTOM BAG Player \$110 Shower \$30

AK POLYESTER SOCK 21",25",30" Retail \$30 Team \$25