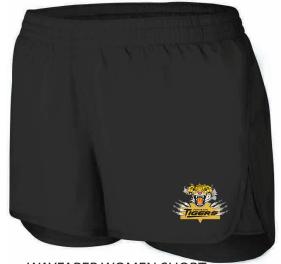

KEWL SHOOTOUT PANT Youth XS-XL, Men SM-3XL, Women XS-XL Retail \$65 Team \$55

ATC SHORT S355 Youth SM-XL, Adult XS-3XL Retail \$25 Team \$20

WAYFARER WOMEN SHORT Ladies XS-2XL Retail \$30 Team \$24

Team \$25