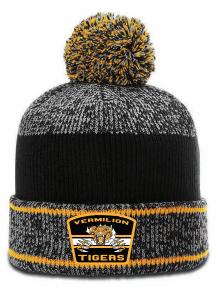

Hat A,B,C,D,E \$30

GITCH FACEMASK Retail \$15 Team \$11

MCKEN CUSTOM PANT SHELL Jr S-XL, Sr S-XL, Goal Retail \$70 Team \$65

GITCH CUSTOM BAG Player \$110 Shower \$30

AK POLYESTER SOCK 21",25",30" Retail \$30 Team \$25