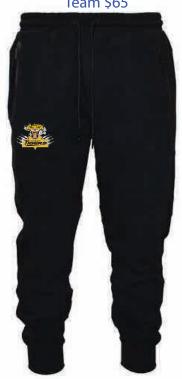

BAUER SUPREME WINTER JACKET Youth XXS-XL, Adult SM-3XL Retail \$150

GITCH TRACK PANT Youth XS-XL, Adult SM-3XL Retail \$75 Team \$65

TRIUMPH JOGGER PANT Youth SM-XL, Adult SM-3XL Retail \$70 Team \$60

Youth XS-XL, Men SM-3XL, Women XS-XL Retail \$80 Team \$70