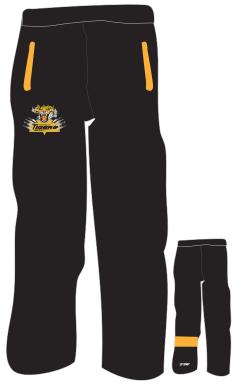

CCM RINK MIDWEIGHT JACKET Youth XXS-XL, Adult SM-3XL Retail \$105 Team \$95

CCM RINK PANT Youth XXS-XL, Adult SM-3XL Retail \$80 Team \$70

GITCH TRACK JACKET
Youth XS-XL, Adult SM-3XL
Retail \$75
Team \$65
Also Available in Winter Jacket \$110