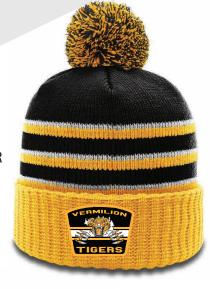

Hat A,B,C,D,E \$30

GITCH FACEMASK Retail \$15 Team \$11

MCKEN CUSTOM PANT SHELL Jr S-XL, Sr S-XL, Goal Retail \$70 Team \$65

GITCH CUSTOM BAG Player \$110 Shower \$30

AK POLYESTER SOCK 21",25",30" Retail \$30 Team \$25