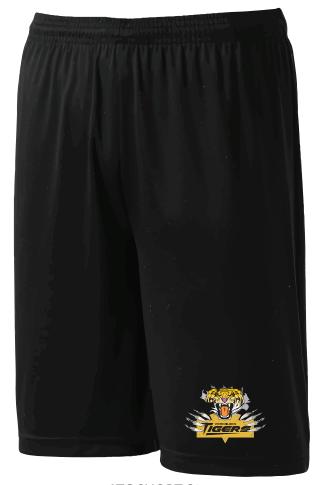

KEWL SHOOTOUT PANT Youth XS-XL, Men SM-3XL, Women XS-XL Retail \$65 Team \$55

ATC SHORT S355 Youth SM-XL, Adult XS-3XL Retail \$25 Team \$20

WAYFARER WOMEN SHORT Ladies XS-2XL Retail \$30 Team \$24

Team \$25