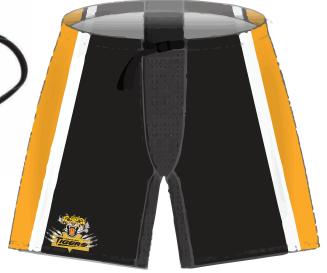

KEWL SHOOTOUT PANT Youth XS-XL, Men SM-3XL, Women XS-XL Retail \$65 Team \$55

ATC SHORT S355 Youth SM-XL, Adult XS-3XL Retail \$25 Team \$20

WAYFARER WOMEN SHORT Ladies XS-2XL Retail \$30 Team \$24

Team \$25