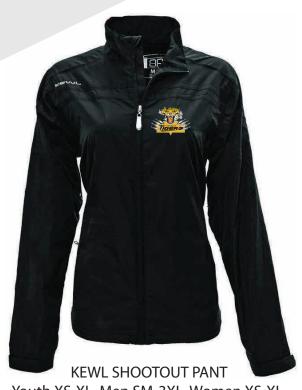

BAUER SUPREME WINTER JACKET Youth XXS-XL, Adult SM-3XL Retail \$150

GITCH TRACK PANT Youth XS-XL, Adult SM-3XL Retail \$75 Team \$65

TRIUMPH JOGGER PANT Youth SM-XL, Adult SM-3XL Retail \$70 Team \$60

Youth XS-XL, Men SM-3XL, Women XS-XL Retail \$80 Team \$70