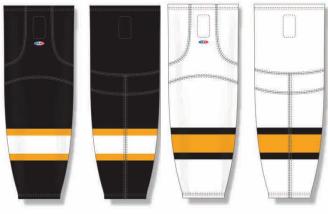

Hat A,B,C,D,E \$30

GITCH FACEMASK Retail \$15 Team \$11

MCKEN CUSTOM PANT SHELL Jr S-XL, Sr S-XL, Goal Retail \$70 Team \$65

GITCH CUSTOM BAG Player \$110 Shower \$30

AK POLYESTER SOCK 21",25",30" Retail \$30 Team \$25