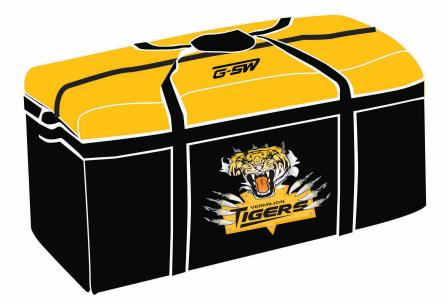

Hat A,B,C,D,E \$30

GITCH FACEMASK Retail \$15 Team \$11

MCKEN CUSTOM PANT SHELL Jr S-XL, Sr S-XL, Goal Retail \$70 Team \$65

GITCH CUSTOM BAG Player \$110 Shower \$30

AK POLYESTER SOCK 21",25",30" Retail \$30 Team \$25