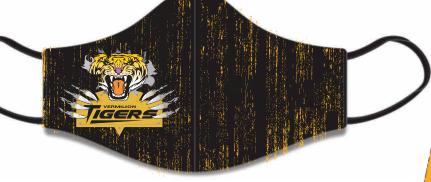

Hat A,B,C,D,E \$30

GITCH FACEMASK Retail \$15 Team \$11

MCKEN CUSTOM PANT SHELL Jr S-XL, Sr S-XL, Goal Retail \$70 Team \$65

GITCH CUSTOM BAG Player \$110 Shower \$30

AK POLYESTER SOCK 21",25",30" Retail \$30 Team \$25