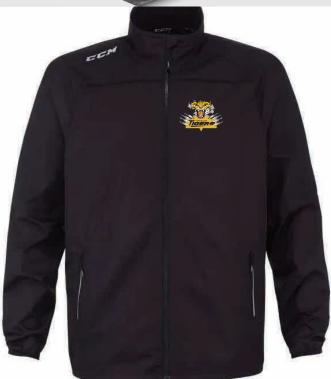

CCM RINK MIDWEIGHT JACKET Youth XXS-XL, Adult SM-3XL Retail \$105 Team \$95

CCM RINK PANT Youth XXS-XL, Adult SM-3XL Retail \$80 Team \$70

GITCH TRACK JACKET
Youth XS-XL, Adult SM-3XL
Retail \$75
Team \$65
Also Available in Winter Jacket \$110