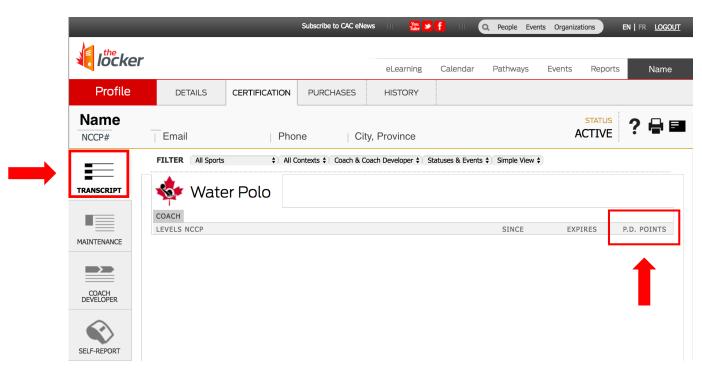

--|
| löcker  |         |               |                       |              |          |               |             |                 |                      |
|         |         |               |                       | eLearning    | Calendar | Pathways      | Events      | Reports         | Name                 |
| Profile | DETAILS | CERTIFICATION | PURCHASES             | HISTORY      |          |               |             |                 |                      |
| Name    |         |               |                       | , Province   |          |               | A           | STATUS<br>CTIVE | ? 🖶 🖬                |
|         |         |               |                       |              |          |               |             |                 |                      |



**Step 4:** Click on "Transcript" and then check your PD points status.