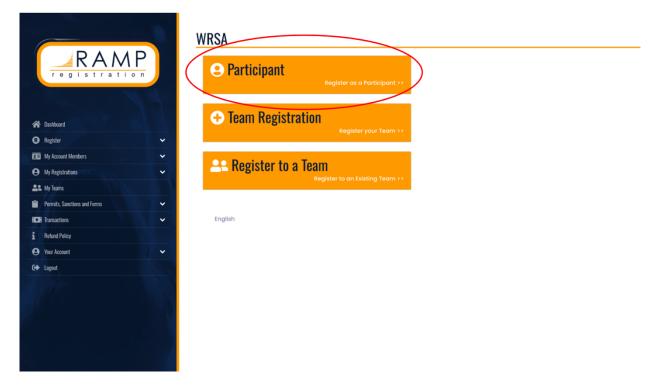

Step 2: Once logged in, you will see the page below. Please click 'Participant' to begin registration.

Step 3: You MUST select '2024 Regional Outdoor'. From there you will be prompted to fill on the player's information and select the age division.