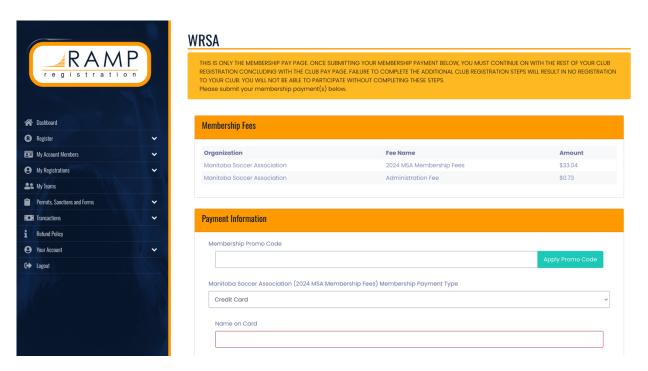

Step 5: Once you have continued through the first 4 steps, you will have to pay the MSA fee set for the season. The only option to pay this fee is by Credit Card.