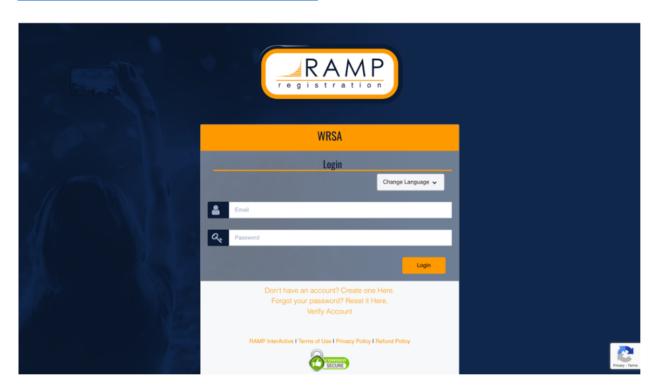

If you do encounter any issues when registering such as pages not loading, please clear your cache or allow for pop-ups. Additionally, it is suggested that you use a computer to register.

Step 1: Login or Create an Account at the WRSA registration link: <a href="http://westmansoccer.rampregistrations.com/">http://westmansoccer.rampregistrations.com/</a>