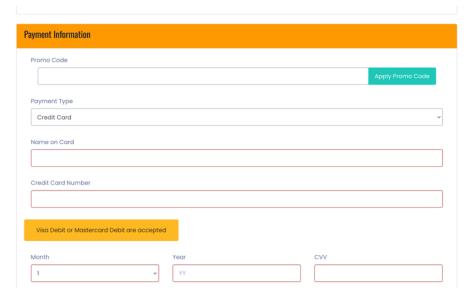

Step 5: Once you have continued through the first 4 steps, you will have to pay the MSA fee set for the season. The only option to pay this fee is by Credit Card.

## Questions

English

Step 8: This is the final step. You will have to pay BYSA and WRSA fees which are combined on the last page. Please press submit registration following this step.