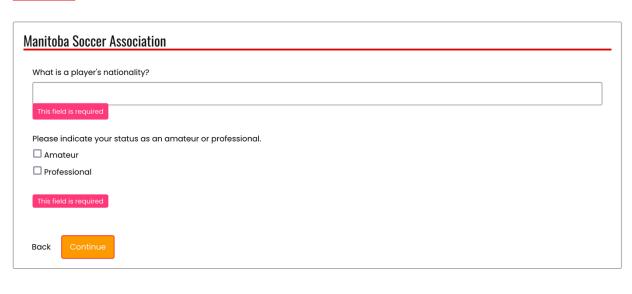

## Step 6: Input Parent/Guardian/Emergency Contact Information.

Step 7: Next you will be required to answer all questions from MSA and WRSA.

## Questions

English

Step 8: This is the final step. You will have to pay BYSA and WRSA fees which are combined on the last page. Please press submit registration following this step.