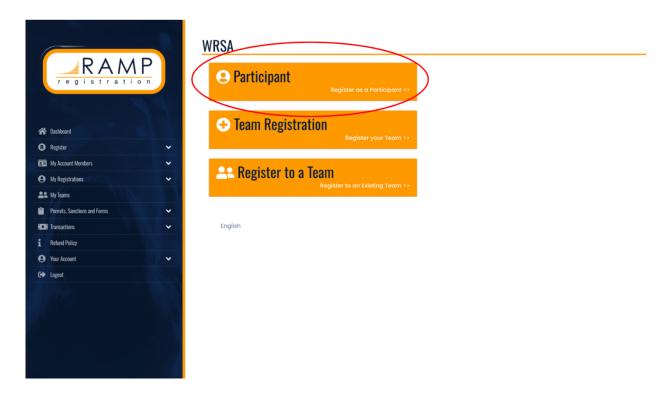

Step 2: Once logged in, you will see the page below. Please click 'Participant' to begin registration.

Step 3: You MUST select '2024 Regional Mini/Micro'. From there you will be prompted to fill on the player's information and select the age division.