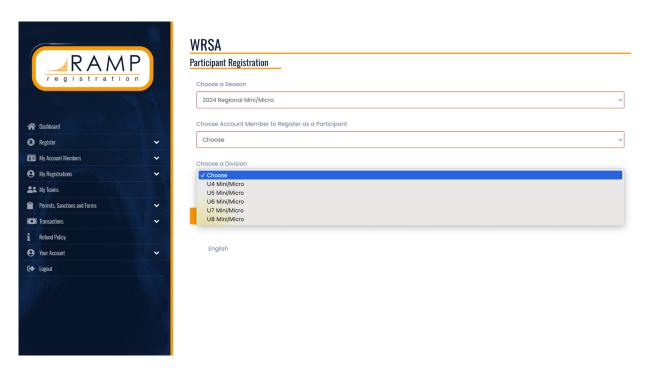

Step 2: Once logged in, you will see the page below. Please click 'Participant' to begin registration.

Step 3: You MUST select '2024 Regional Mini/Micro'. From there you will be prompted to fill on the player's information and select the age division.