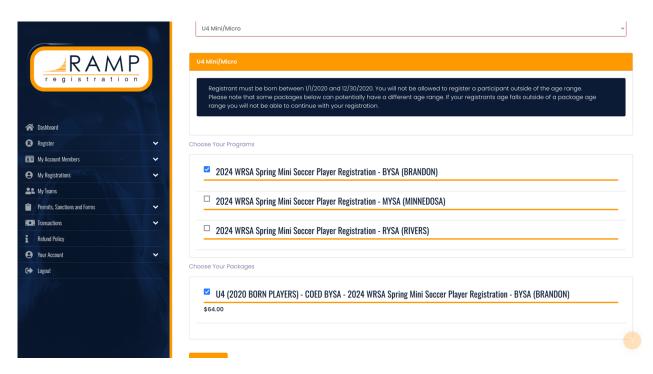

Step 4: Select a program. Please ensure you select the correct region you wish to apart of. Following this, you will have to select a package. All packages for U3-U6 are COED. When selecting packages for U7/U8, please be careful and ensure you are selecting the correct package as there is one labelled "GIRLS BYSA" and another labelled "BOYS BYSA".