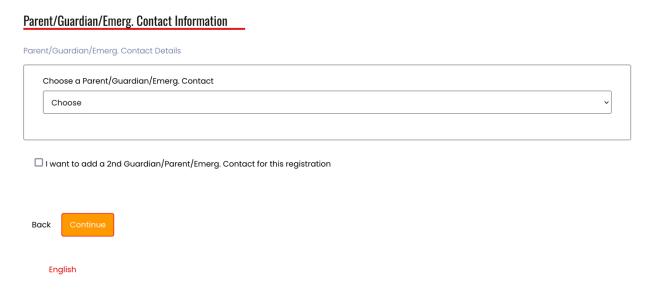

## Step 6: Input Parent/Guardian/Emergency Contact Information.

Step 7: Next you will be required to answer all questions from MSA and WRSA.