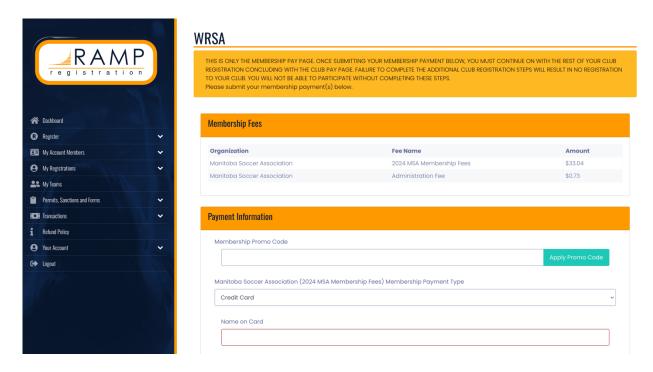

Step 5: Once you have continued through the first 4 steps, you will have to pay the MSA fee set for the season. The only option to pay this fee is by Credit Card.