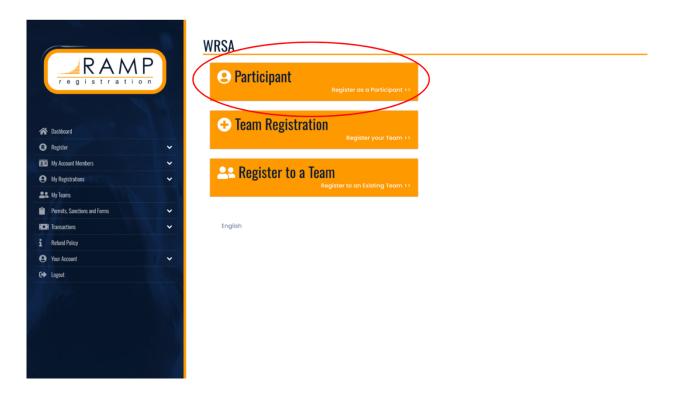

Step 2: Once logged in, you will see the page below. Please click 'Participant' to begin registration.

Step 3: You MUST select '2024 Regional Outdoor'. From there you will be prompted to fill on the player's information and select the age division.