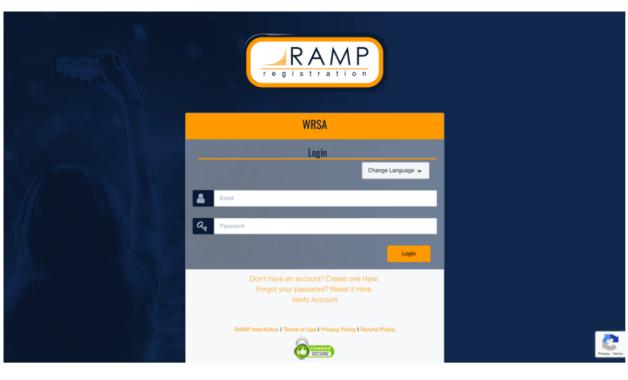

If you do encounter any issues when registering such as pages not loading, please clear your cache or allow for pop-ups. Additionally, it is suggested that you use a computer to register.

Step 1: Login or Create an Account at the WRSA registration link: <a href="http://westmansoccer.rampregistrations.com/">http://westmansoccer.rampregistrations.com/</a>