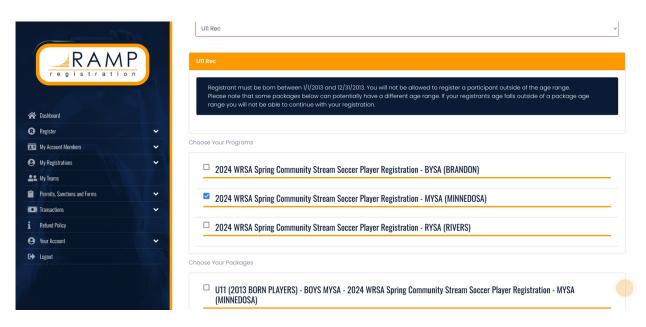

Step 4: Select a program. Please ensure you select the correct region you wish to apart of. Following this, you will have to select a package. Please be careful and ensure you are selecting the correct package as there is one labelled "GIRLS MYSA" and another labelled "BOYS MYSA".