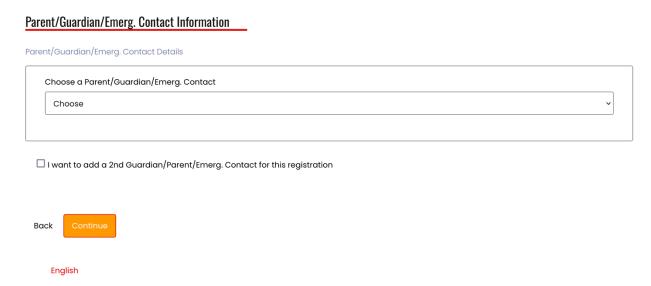

## Step 6: Input Parent/Guardian/Emergency Contact Information.

Step 7: Next you will be required to answer all questions from MSA and WRSA. This information is just for data collection purposes.