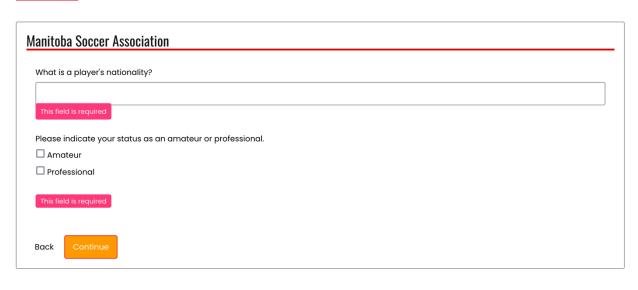

## Step 6: Input Parent/Guardian/Emergency Contact Information.

Step 7: Next you will be required to answer all questions from MSA and WRSA. This information is just for data collection purposes.