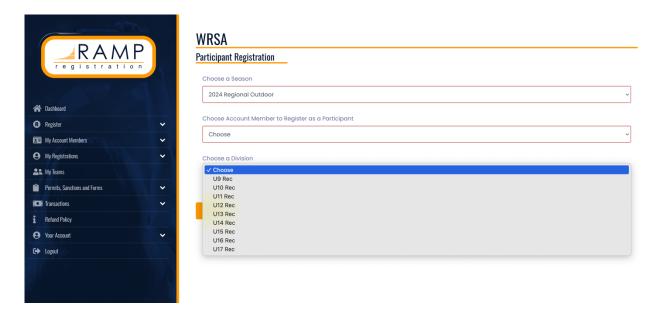

Step 2: Once logged in, you will see the page below. Please click 'Participant' to begin registration.

Step 3: You MUST select '2024 Regional Outdoor'. From there you will be prompted to fill on the player's information and select the age division.

Step 4: Select a program. Please ensure you select the correct region you wish to apart of. Following this, you will have to select a package. Please be careful and ensure you are selecting the correct package as there is one labelled "GIRLS MYSA" and another labelled "BOYS MYSA".