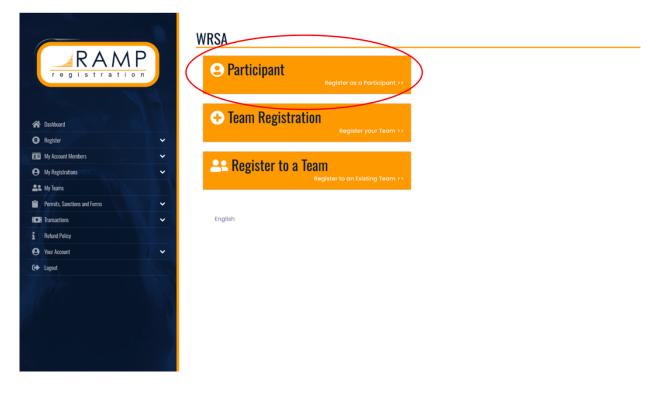

Step 2: Once logged in, you will see the page below. Please click 'Participant' to begin registration.

Step 3: You MUST select '2024 Regional Mini/Micro'. From there you will be prompted to fill on the player's information and select the age division.