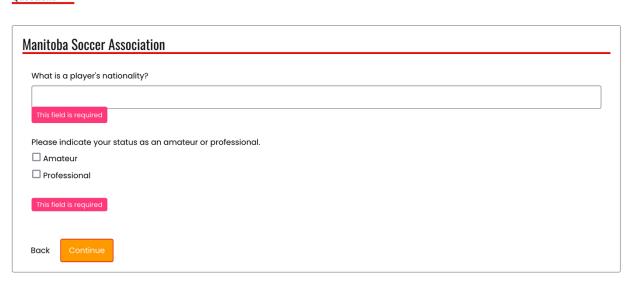

## Step 6: Input Parent/Guardian/Emergency Contact Information.

Step 7: Next you will be required to answer all questions from MSA and WRSA. This information is just for data collection purposes.

## Questions

English

Step 8: This is the final step. You will have to pay RYSA and WRSA fees which are combined on the last page.