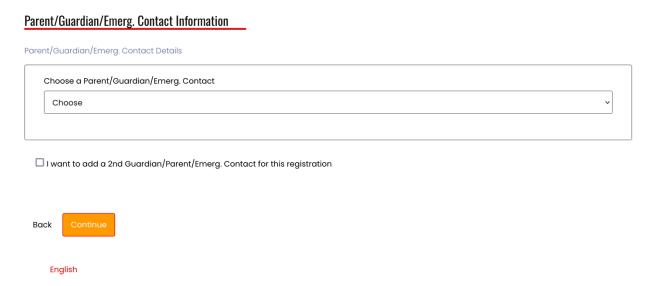

## Step 6: Input Parent/Guardian/Emergency Contact Information.

Step 7: Next you will be required to answer all questions from MSA and WRSA. This information is just for data collection purposes.