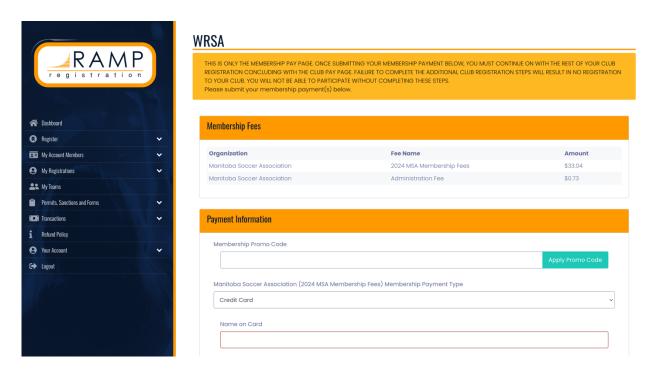

Step 4: Select a program. Please ensure you select the correct region you wish to apart of. Following this, you will have to select a package. All packages for U4-U8 are COED.

Step 5: Once you have continued through the first 4 steps, you will have to pay the MSA fee set for the season. The only option to pay this fee is by Credit Card.