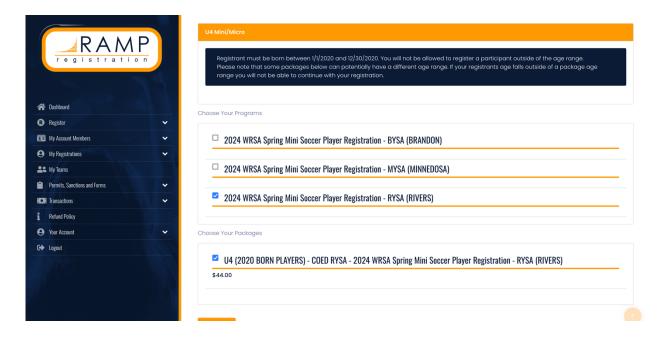

Step 4: Select a program. Please ensure you select the correct region you wish to apart of. Following this, you will have to select a package. All packages for U4-U8 are COED.

Step 5: Once you have continued through the first 4 steps, you will have to pay the MSA fee set for the season. The only option to pay this fee is by Credit Card.