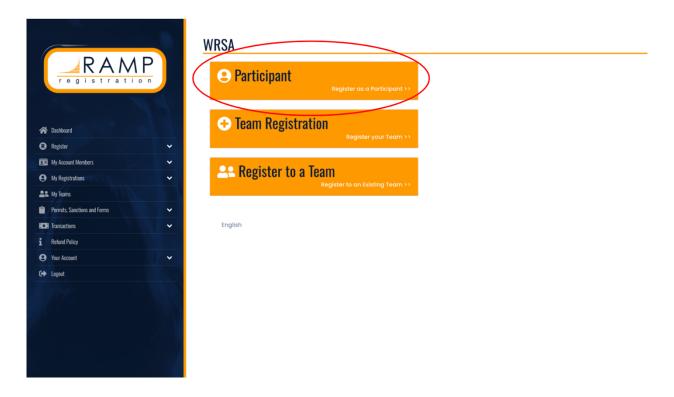

Step 2: Once logged in, you will see the page below. Please click 'Participant' to begin registration.

Step 3: You MUST select '2024 Regional Mini/Micro'. From there you will be prompted to fill on the player's information and select the age division.