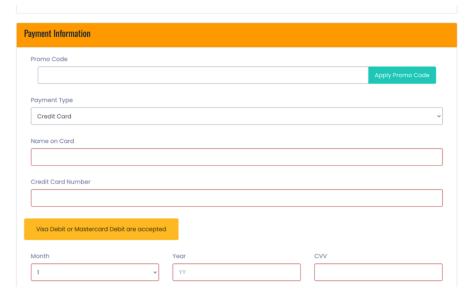

Step 4: Select a program. Please ensure you select the correct region you wish to apart of. Following this, you will have to select a package. All packages for U4-U8 are COED.

Step 5: Once you have continued through the first 4 steps, you will have to pay the MSA fee set for the season. The only option to pay this fee is by Credit Card.