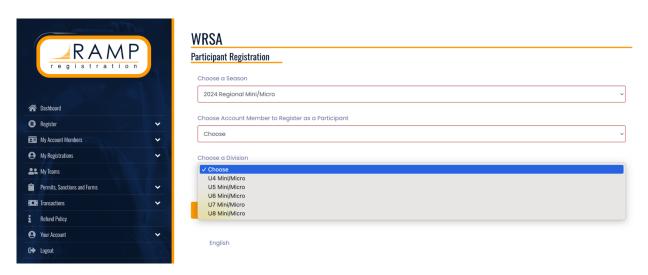

Step 2: Once logged in, you will see the page below. Please click 'Participant' to begin registration.

Step 3: You MUST select '2024 Regional Mini/Micro'. From there you will be prompted to fill on the player's information and select the age division.

Step 4: Select a program. Please ensure you select the correct region you wish to apart of. Following this, you will have to select a package. All packages for U4-U8 are COED.

Step 5: Once you have continued through the first 4 steps, you will have to pay the MSA fee set for the season. The only option to pay this fee is by Credit Card.