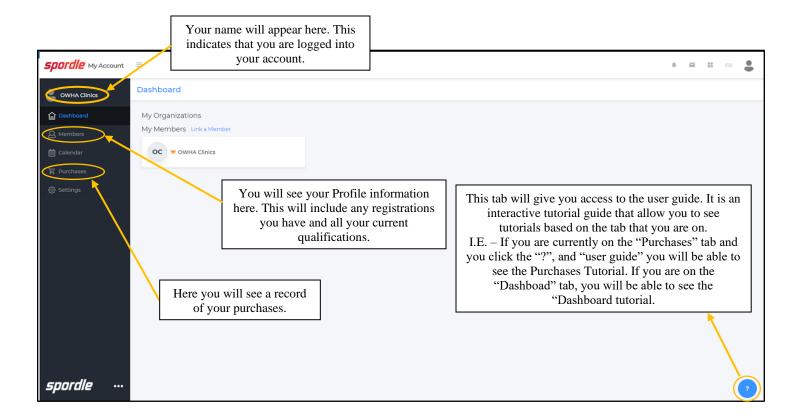

## HOW TO ACCESS THE \*NEW\* HCR 3.0 PLATFORM

## THE HCR 2.0 PLATFORM IS READ ONLY AND NO LONGER ACCESSIBLE. ALL MEMBERS MUST SIGN IN USING HCR 3.0 PLEASE FOLLOW THE INSTRUCTIONS BELOW TO ACTIVATE YOUR ACCOUNT

You must create a SPORDLE account in order to link and access your HCR (e-hockey) profile to the new platform. Please use this link to get started - <a href="https://hcr3.hockeycanada.ca/">https://hcr3.hockeycanada.ca/</a>