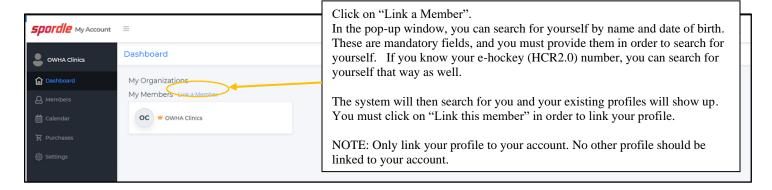

You will then be taken to the Hockey Canada Registry Terms and Conditions page, you must click "I agree" before moving forward. You will then be taken to the following screen:

Now that you have activated your account, you must link your e-hockey (HCR2.0) profile to your Spordle account. This will enable you to see all your qualifications. Please follow the steps below to link your account.

**NOTE:** You must only enter **YOUR full name** and **YOUR date of birth**. **DO NOT** enter anyone else's information here.

Once you have clicked on "Link a Member" another window will appear. That will confirm that you will be additional a member to your account. In the drop-down menu, you must select the Relation. Since this is your profile that you are linking, you must select "SELF" from the drop down. This tells the system that you are adding your profile and will give you full access to your specific profile.