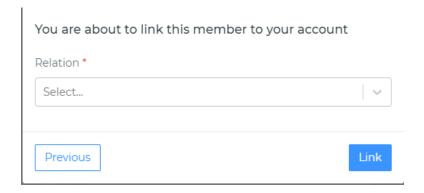

**NOTE:** You must only enter **YOUR full name** and **YOUR date of birth**. **DO NOT** enter anyone else's information here.

Once you have clicked on "Link a Member" another window will appear. That will confirm that you will be additional a member to your account. In the drop-down menu, you must select the Relation. Since this is your profile that you are linking, you must select "SELF" from the drop down. This tells the system that you are adding your profile and will give you full access to your specific profile.