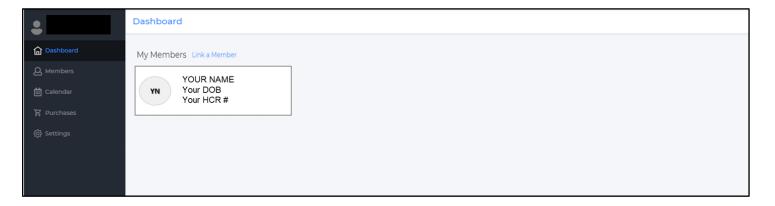

d your account, you must link your e-hockey (HCR2.0) profile to your Spordle account. This will enable you to see all your qualifications. Please follow the steps below to link your account.

**NOTE:** You must only enter **YOUR full name** and **YOUR date of birth**. **DO NOT** enter anyone else's information here.



Once you have clicked on "Link a Member" another window will appear. That will confirm that you will be additional a member to your account. In the drop-down menu, you must select the Relation. Since this is your profile that you are linking, you must select "SELF" from the drop down. This tells the system that you are adding your profile and will give you full access to your specific profile.



Once you have linked your profile your Dashboard screen, will look like this:



## IMPORTANT NOTE:

You must create a Spordle account to access your HCR 3.0 profile. You can only register for clinics using HCR 3.0.

OWHA clinics are now available. They are posted on the OWHA website.

Please ensure that you scroll down on the pages to see the entire listing.

The clinic list is updated regularly, and new clinics are posted as soon as they become available.

The links below will take you to the clinics listing page.

OWHA Officials Clinics for the 2021-2022 season

OWHA Coaching Clinics for the 2021-2022 season.

If you have any questions or concerns relating to clinics and courses, please email clinics@owha.on.ca