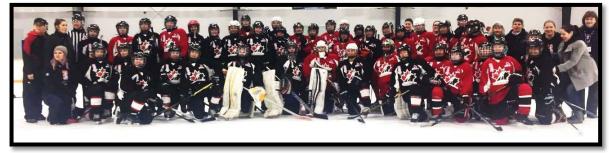

At the High Performance level, OWHA teams performed well with OWHA Team Ontario Red taking gold and the OWHA Team Ontario Blue taking 4<sup>th</sup> place at the U18 National Championship in Regina. Durham West Lightning Midget AA team won the 2017 OWHA Provincial Championships and went on to win bronze at the Esso Cup National Female Championship in Manitoba. We congratulate all team members who are great ambassadors of the female game.