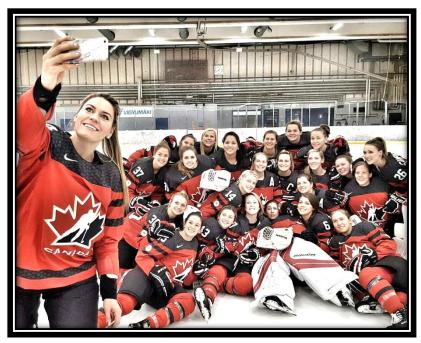

At the High Performance level, OWHA teams performed well with OWHA Team Ontario Red taking gold and the OWHA Team Ontario Blue taking 4<sup>th</sup> place at the U18 National Championship in Regina. Durham West Lightning Midget AA team won the 2017 OWHA Provincial Championships and went on to win bronze at the Esso Cup National Female Championship in Manitoba. We congratulate all team members who are great ambassadors of the female game.