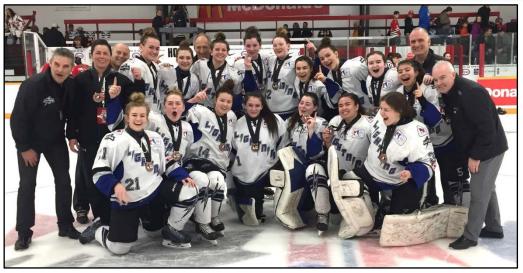

At the High Performance level, OWHA teams performed well with OWHA Team Ontario Red taking gold and the OWHA Team Ontario Blue taking 4<sup>th</sup> place at the U18 National Championship in Regina. Durham West Lightning Midget AA team won the 2017 OWHA Provincial Championships and went on to win bronze at the Esso Cup National Female Championship in Manitoba. We congratulate all team members who are great ambassadors of the female game.