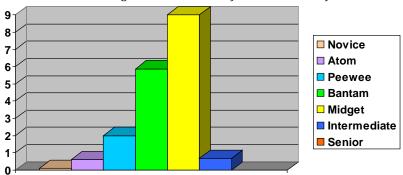

#### 2016-2017 OWHA PROVINCIAL CHAMPIONSHIPS STATS

| # of Participating Teams by Division/Category |  |
|-----------------------------------------------|--|
|                                               |  |

| NOVICI<br>8 & und |    |    | OM<br>under |    | EWEE<br>under |    | TAM<br>under | MID<br>17 & t | GET<br>ınder | INTERM<br>21 & U |    | SEN<br>Oper | IOR<br>nage |
|-------------------|----|----|-------------|----|---------------|----|--------------|---------------|--------------|------------------|----|-------------|-------------|
| A                 | 9  | AA | 15          | AA | 24            | AA | 24           | AA            | 24           | AA               | 21 | AA          | 6           |
| В                 | 16 | A  | 16          | Α  | 20            | A  | 24           | A             | 24           | A                | 17 | A           | 24          |
| С                 | 12 | BB | 16          | BB | 20            | BB | 24           | BB            | 24           |                  |    | BB          | 16          |
|                   |    | В  | 20          | В  | 24            | В  | 24           | В             | 24           |                  |    | В           | 16          |
|                   |    | С  | 16          | С  | 16            | С  | 16           | С             | 16           |                  |    | С           | 12          |
|                   | 37 |    | 83          |    | 104           |    | 112          |               | 112          |                  | 38 | -           | 74          |