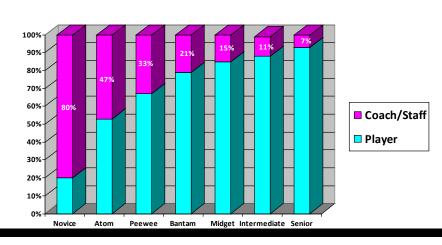

#### 2016-2017 OWHA PROVINCIAL CHAMPIONSHIPS STATS

| # of Participating Teams by Division/Category |  |
|-----------------------------------------------|--|
|                                               |  |

| NOVICI<br>8 & und |    |    | OM<br>under |    | EWEE<br>under |    | TAM<br>under | MID<br>17 & t | GET<br>ınder | INTERM<br>21 & U |    | SEN<br>Oper | IOR<br>nage |
|-------------------|----|----|-------------|----|---------------|----|--------------|---------------|--------------|------------------|----|-------------|-------------|
| A                 | 9  | AA | 15          | AA | 24            | AA | 24           | AA            | 24           | AA               | 21 | AA          | 6           |
| В                 | 16 | A  | 16          | Α  | 20            | A  | 24           | A             | 24           | A                | 17 | A           | 24          |
| С                 | 12 | BB | 16          | BB | 20            | BB | 24           | BB            | 24           |                  |    | BB          | 16          |
|                   |    | В  | 20          | В  | 24            | В  | 24           | В             | 24           |                  |    | В           | 16          |
|                   |    | С  | 16          | С  | 16            | С  | 16           | С             | 16           |                  |    | С           | 12          |
|                   | 37 |    | 83          |    | 104           |    | 112          |               | 112          |                  | 38 | -           | 74          |