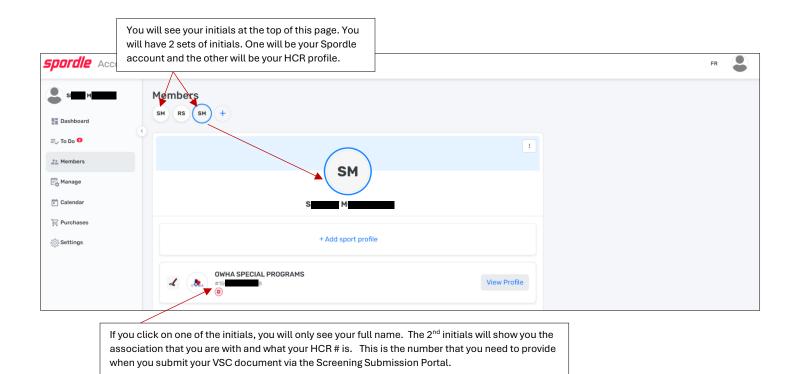

3. To see your HCR number, you need to click on the "Member" tab.

- 4. You will see your initials at the top of the page. As per the image below, there will be 2 sets of your initials.
  - a. One is your Spordle profile (the platform that you need to log into in order to access your HCR profile and see your HCR number and qualifications)
  - b. The other is your HCR Profile, and as outlined in the image above, you will see the association that you were with when your profile was first created, and just below that, you will see your HCR profile number. This number is a long series of numbers ranging from 4 to 15 or more numbers.
- 5. This is the number you need to have when you log into the Screening Submission Portal to upload your VSC document.