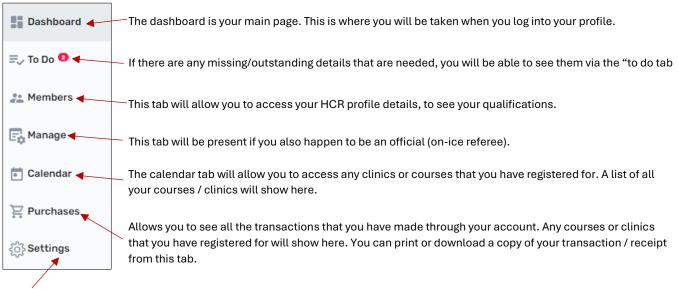

2. The left panel shows you the various tabs that you can access through your HCR profile.

This tab will allow you to see and edit your account details (contact email, date of birth, phone, address etc). We recommend that you always ensure that your information and details are updated if they change.

3. To see your HCR number, you need to click on the "Member" tab.

- 4. You will see your initials at the top of the page. As per the image below, there will be 2 sets of your initials.
  - a. One is your Spordle profile (the platform that you need to log into in order to access your HCR profile and see your HCR number and qualifications)
  - b. The other is your HCR Profile, and as outlined in the image above, you will see the association that you were with when your profile was first created, and just below that, you will see your HCR profile number. This number is a long series of numbers ranging from 4 to 15 or more numbers.
- 5. This is the number you need to have when you log into the Screening Submission Portal to upload your VSC document.