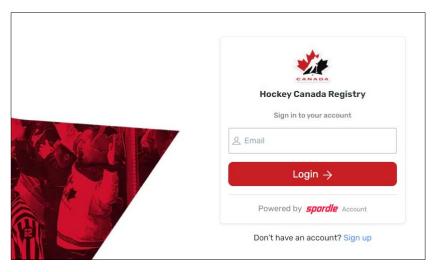

#### 1. Go to: Hockey Canada Registry

Below is a screen capture of what you will see when you click the link above:

• This page allows you to sign in if you already have an account or create an account if you do not have one.

If you already have an account, please following the instructions below to access your account.

- 1. Enter the email address you wish to have affiliated with your profile in the box and click on login.
- 2. If an account does not exist with that email, the system will notify you and will request that you "Sign Up".
- 3. Please click on the "Sign Up" button and proceed to enter all the requested information.
- 4. You will be prompted to create a password, please ensure that you record this password as it will be needed each time you log into your account.
- 5. Click "Next"
- 6. You will then be prompted for your contact phone number and address. Please ensure that you enter your information accurately.
- 7. Click "Sign Up"
- 8. The system will require a 6-digit verification code. This code will be sent to the email address that you entered. If you do not see the email in your Inbox, please ensure that you check your Junk folder.