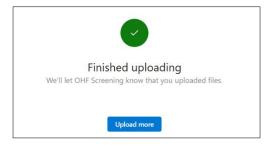

- 5. You must return to the screening submission portal to complete you online declaration. You can do this by clicking on the tab from the top of your screen that is labeled as "Ontario Screening Submission". Should be one tab to the left of OneDrive.
- 6. Once your are back, you need to select "I have uploaded a copy of my Vulnerable Sector Check" field. Then click on "next".
- 7. You will then be prompted to complete the Declaration Section. Continue moving along and answering the questions on each page. Once completed, click on "confirm" and then "submit" to complete your document
- 8. The following message will appear once you have successfully uploaded your document.