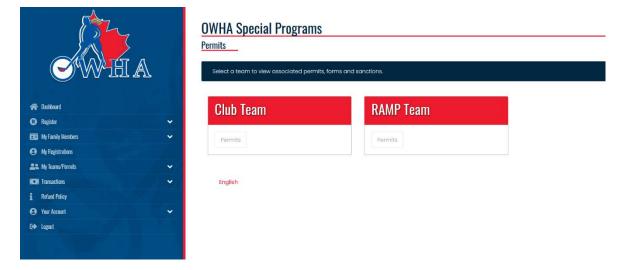

From: My Teams/Permits > Permits

## Select the team for which you required the sanction permit

Select the type of permit required > MANAGE > complete the mandatory questions > submit

| AHWS                | OWHA Special Pr    | ograms             |                     |                     |
|---------------------|--------------------|--------------------|---------------------|---------------------|
| 😤 Dastiboard        | Team               | RAMP Team          |                     |                     |
|                     | Season             | RAMP Master Season |                     |                     |
| Register            | Season             | Permit Name        | Status              |                     |
| My Family Members   | RAMP Master Season | Coach Permit 2021  | Multiple            | Manage Add Response |
| My Registrations    | RAMP Master Season | Acknowledgment     | Pending             |                     |
| L My Tearns/Permits | ~                  |                    |                     | Manage              |
| B Transactions      | RAMP Master Season | Transfer Form      | Pending (Submitted) | Manage              |
| Refund Policy       | RAMP Master Season | Team Travel 2021   | Pending (Submitted) | Manage              |
| Your Account        | ~                  |                    |                     | Manage              |
| Logout              |                    |                    |                     |                     |
|                     | English            |                    |                     |                     |