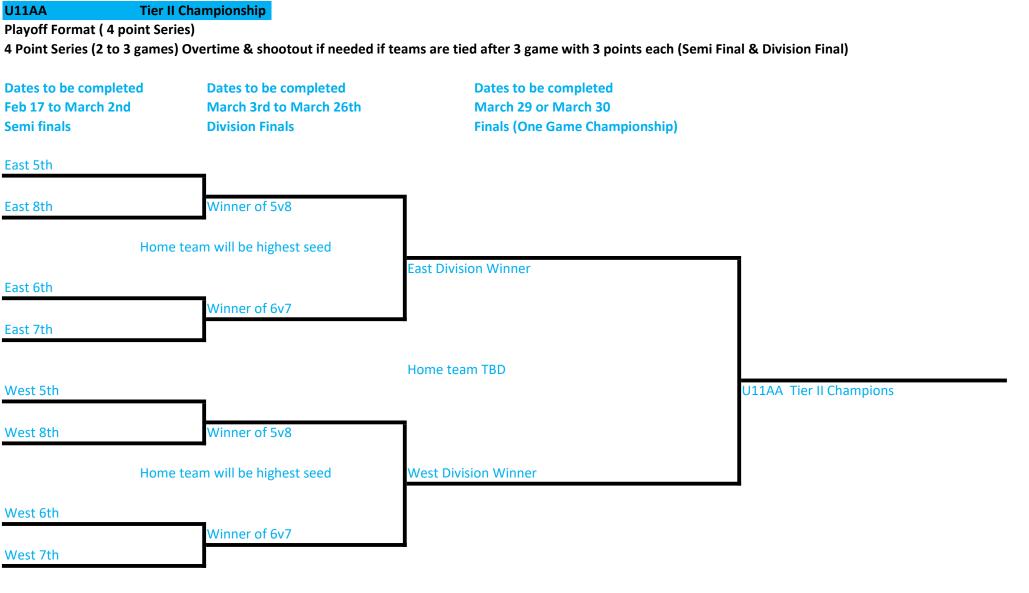

In the case of more than two teams,

tiebreakers will follow the numerical order until all ties are broken.

Finals (One Game Championship) Championship Day March 29 or 30th