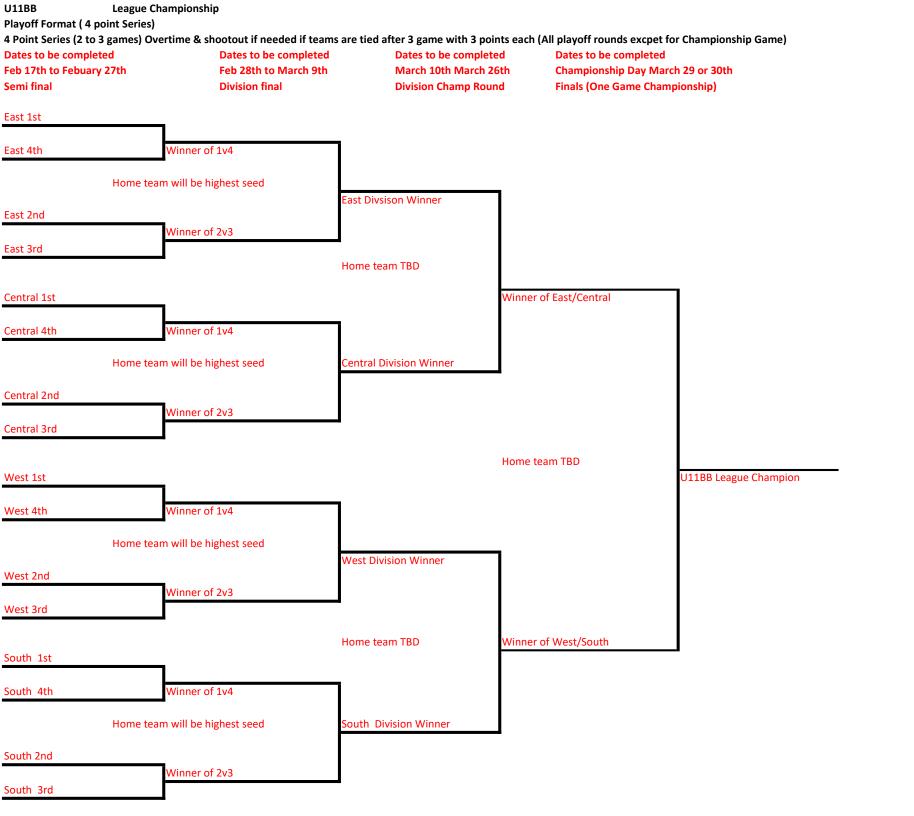

## Playoff Format ( 4 point Series)

## 4 Point Series (2 to 3 games) Overtime & shootout if needed if teams are tied after 3 game with 3 points each

| Dates to be completed    | Dates to be completed | Dates to be completed              |
|--------------------------|-----------------------|------------------------------------|
| Feb 17th to Febuary 27th | Feb 28th to March 9th | Start March 10 and ends March 27th |
| Semi final               | Division final        | Division Winner Playdown Format    |