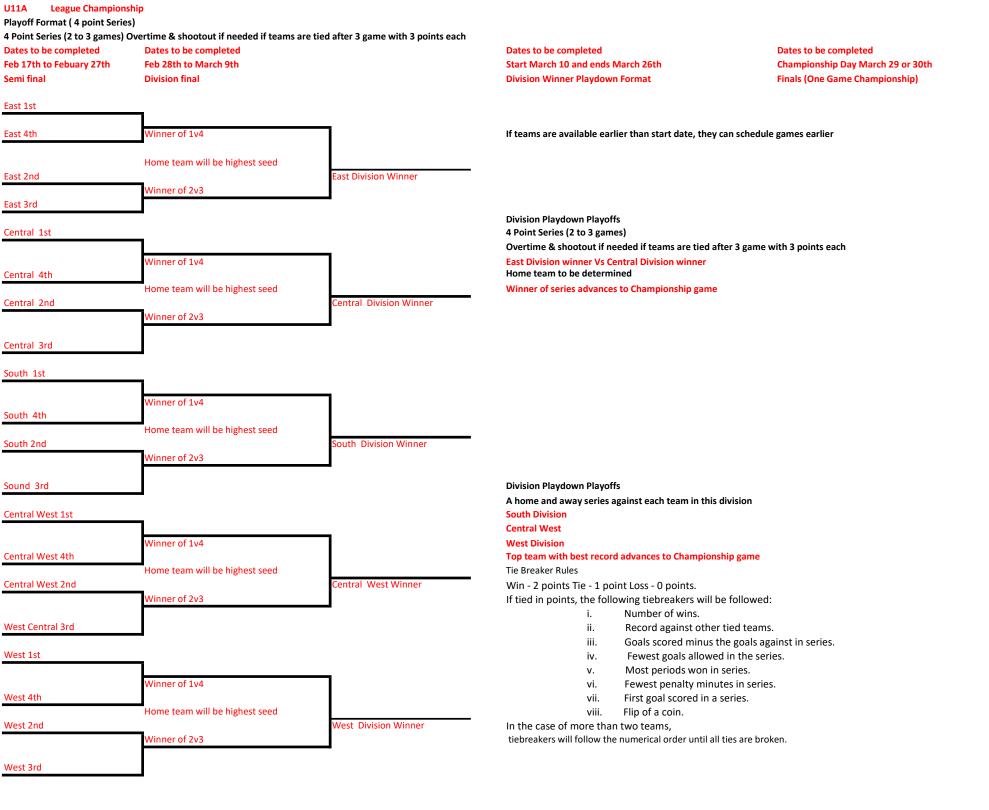

Goals scored minus the goals against in series.

- iii. Goals scored minus the goals against in series.
- iv. Fewest goals allowed in the series.
- v. Most periods won in series.
- vi. Fewest penalty minutes in series.
- vii. First goal scored in a series.
- viii. Flip of a coin.

In the case of more than two teams,

tiebreakers will follow the numerical order until all ties are broken.

Finals (One Game Championship) Championship Day March 29 or 30th