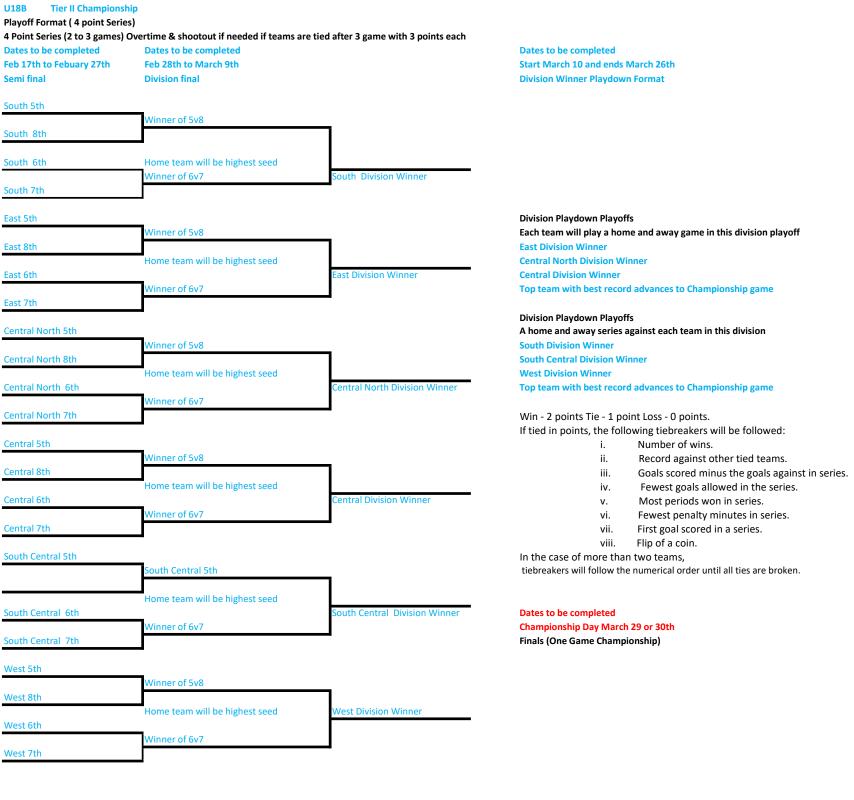

## U18A Tier II Championship

## Playoff Format ( 4 point Series)

## 4 Point Series (2 to 3 games) Overtime & shootout if needed if teams are tied after 3 game with 3 points each

| Dates to be completed    | Dates to be completed | Dates to be completed              |
|--------------------------|-----------------------|------------------------------------|
| Feb 17th to Febuary 27th | Feb 28th to March 9th | Start March 10 and ends March 27th |
| Semi final               | Division final        | Division Winner Playdown Format    |

Goals scored minus the goals against in series.

- iii. Goals scored minus the goals against in series.
- iv. Fewest goals allowed in the series.
- v. Most periods won in series.
- vi. Fewest penalty minutes in series.
- vii. First goal scored in a series.
- viii. Flip of a coin.

In the case of more than two teams,

tiebreakers will follow the numerical order until all ties are broken.

Finals (One Game Championship) Championship Day March 29 or 30th