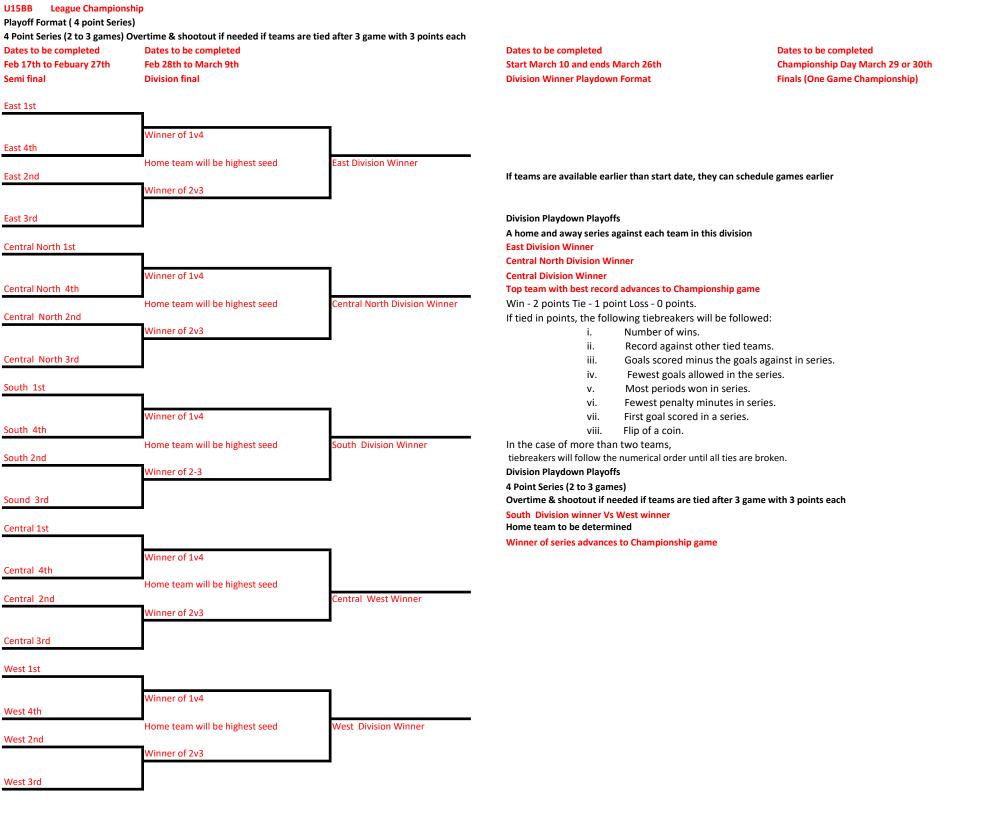

## Playoff Format ( 4 point Series)

## 4 Point Series (2 to 3 games) Overtime & shootout if needed if teams are tied after 3 game with 3 points each

| Dates to be completed    | Dates to be completed | Dates to be completed              |
|--------------------------|-----------------------|------------------------------------|
| Feb 17th to Febuary 27th | Feb 28th to March 9th | Start March 10 and ends March 27th |
| Semi final               | Division final        | Division Winner Playdown Format    |