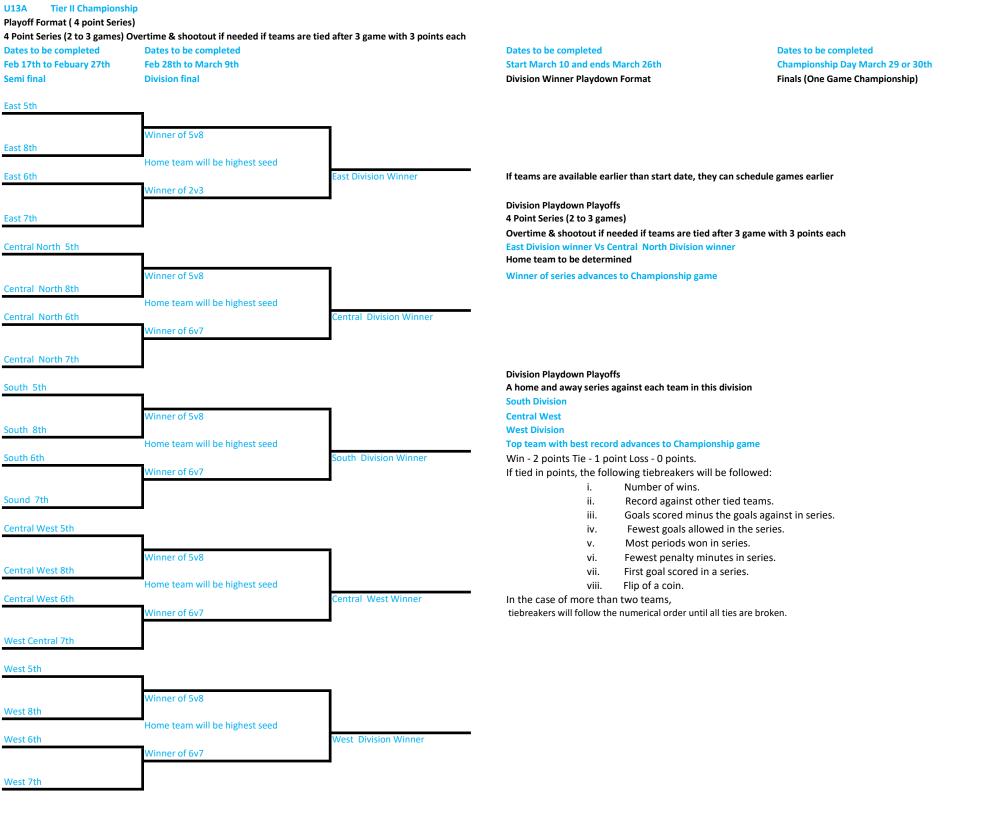

## U18A Tier II Championship

## Playoff Format ( 4 point Series)

## 4 Point Series (2 to 3 games) Overtime & shootout if needed if teams are tied after 3 game with 3 points each

| Dates to be completed    | Dates to be completed | Dates to be completed              |
|--------------------------|-----------------------|------------------------------------|
| Feb 17th to Febuary 27th | Feb 28th to March 9th | Start March 10 and ends March 27th |
| Semi final               | Division final        | Division Winner Playdown Format    |