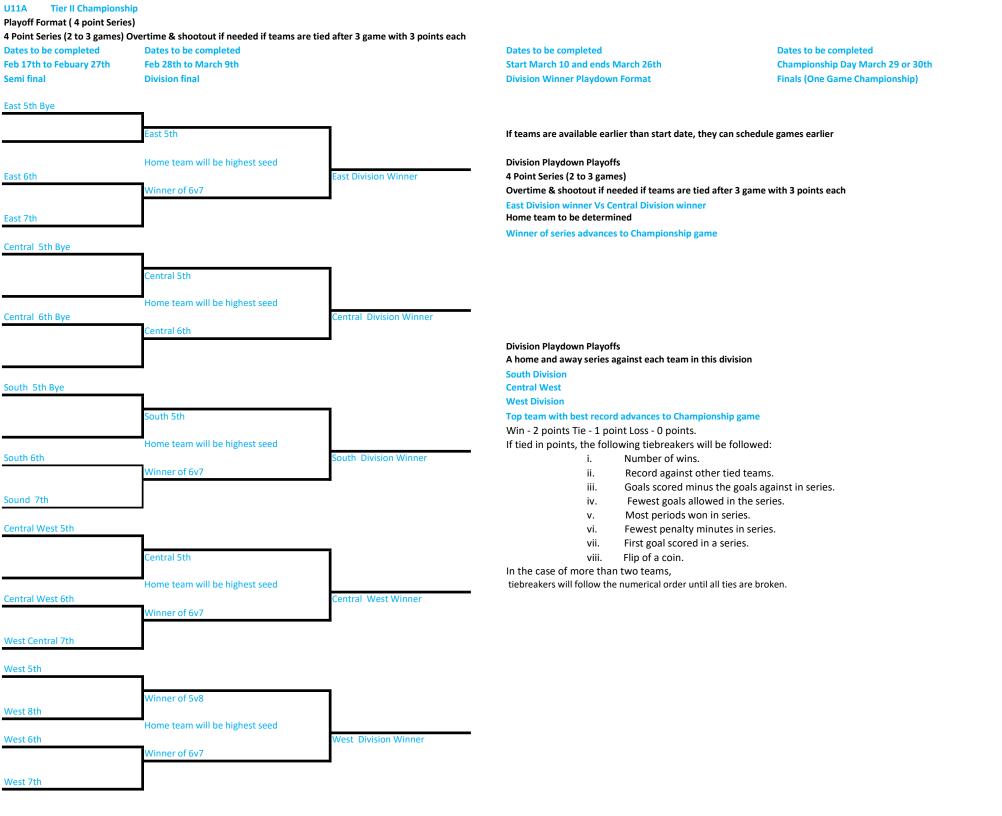

Goals scored minus the goals against in series.

- iii. Goals scored minus the goals against in series.
- iv. Fewest goals allowed in the series.
- v. Most periods won in series.
- vi. Fewest penalty minutes in series.
- vii. First goal scored in a series.
- viii. Flip of a coin.

In the case of more than two teams,

tiebreakers will follow the numerical order until all ties are broken.

Finals (One Game Championship) Championship Day March 29 or 30th