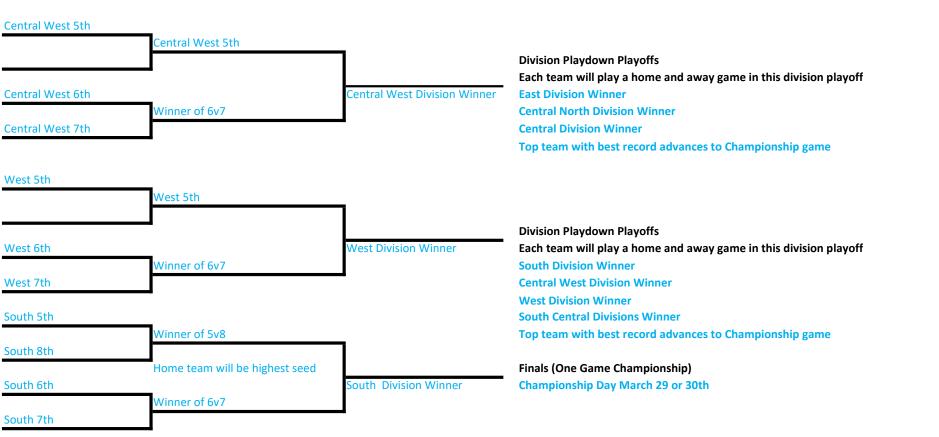

Goals scored minus the goals against in series.

- iii. Goals scored minus the goals against in series.
- iv. Fewest goals allowed in the series.
- v. Most periods won in series.
- vi. Fewest penalty minutes in series.
- vii. First goal scored in a series.
- viii. Flip of a coin.

In the case of more than two teams,

tiebreakers will follow the numerical order until all ties are broken.

Finals (One Game Championship) Championship Day March 29 or 30th