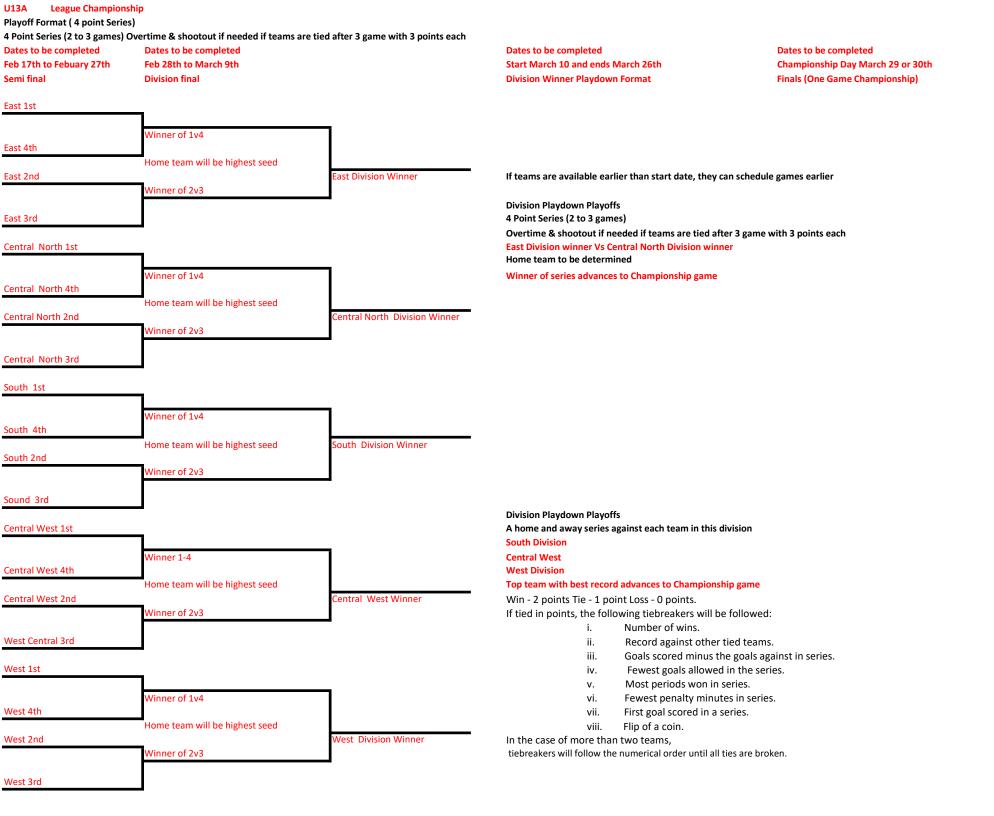

## Playoff Format ( 4 point Series)

## 4 Point Series (2 to 3 games) Overtime & shootout if needed if teams are tied after 3 game with 3 points each

| Dates to be completed    | Dates to be completed | Dates to be completed              |
|--------------------------|-----------------------|------------------------------------|
| Feb 17th to Febuary 27th | Feb 28th to March 9th | Start March 10 and ends March 27th |
| Semi final               | Division final        | Division Winner Playdown Format    |