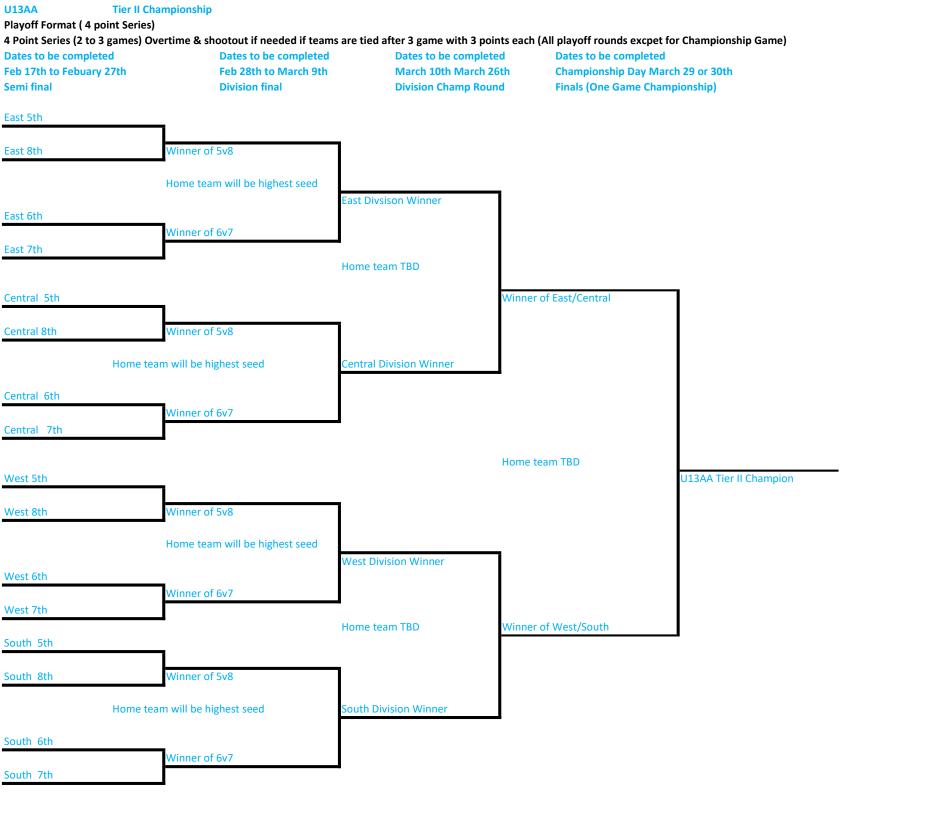

## U18A Tier II Championship

## Playoff Format ( 4 point Series)

## 4 Point Series (2 to 3 games) Overtime & shootout if needed if teams are tied after 3 game with 3 points each

| Dates to be completed    | Dates to be completed | Dates to be completed              |
|--------------------------|-----------------------|------------------------------------|
| Feb 17th to Febuary 27th | Feb 28th to March 9th | Start March 10 and ends March 27th |
| Semi final               | Division final        | Division Winner Playdown Format    |