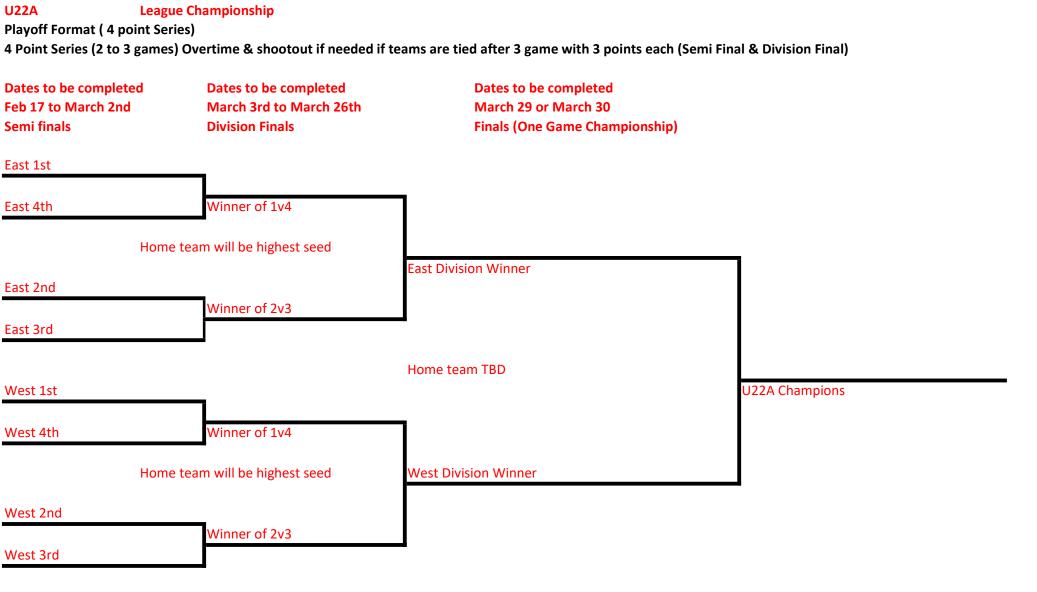

In the case of more than two teams,

tiebreakers will follow the numerical order until all ties are broken.

Finals (One Game Championship) Championship Day March 29 or 30th