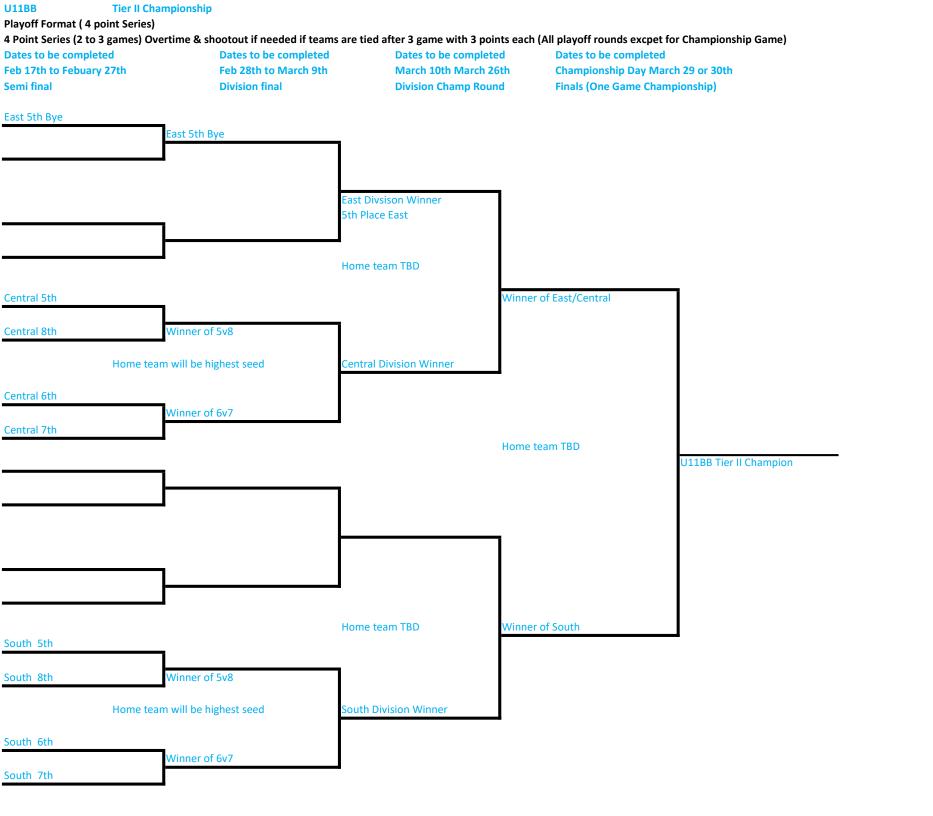

## Playoff Format ( 4 point Series)

## 4 Point Series (2 to 3 games) Overtime & shootout if needed if teams are tied after 3 game with 3 points each

| Dates to be completed    | Dates to be completed | Dates to be completed              |
|--------------------------|-----------------------|------------------------------------|
| Feb 17th to Febuary 27th | Feb 28th to March 9th | Start March 10 and ends March 27th |
| Semi final               | Division final        | Division Winner Playdown Format    |