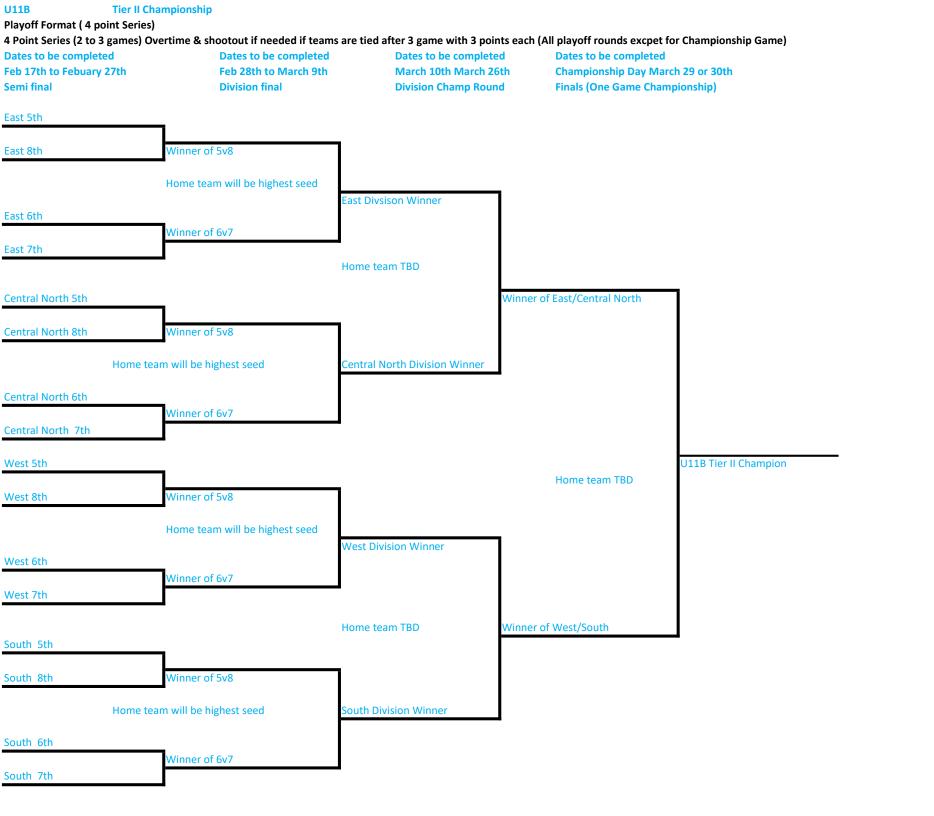

## U18A Tier II Championship

## Playoff Format ( 4 point Series)

## 4 Point Series (2 to 3 games) Overtime & shootout if needed if teams are tied after 3 game with 3 points each

| Dates to be completed    | Dates to be completed | Dates to be completed              |
|--------------------------|-----------------------|------------------------------------|
| Feb 17th to Febuary 27th | Feb 28th to March 9th | Start March 10 and ends March 27th |
| Semi final               | Division final        | Division Winner Playdown Format    |