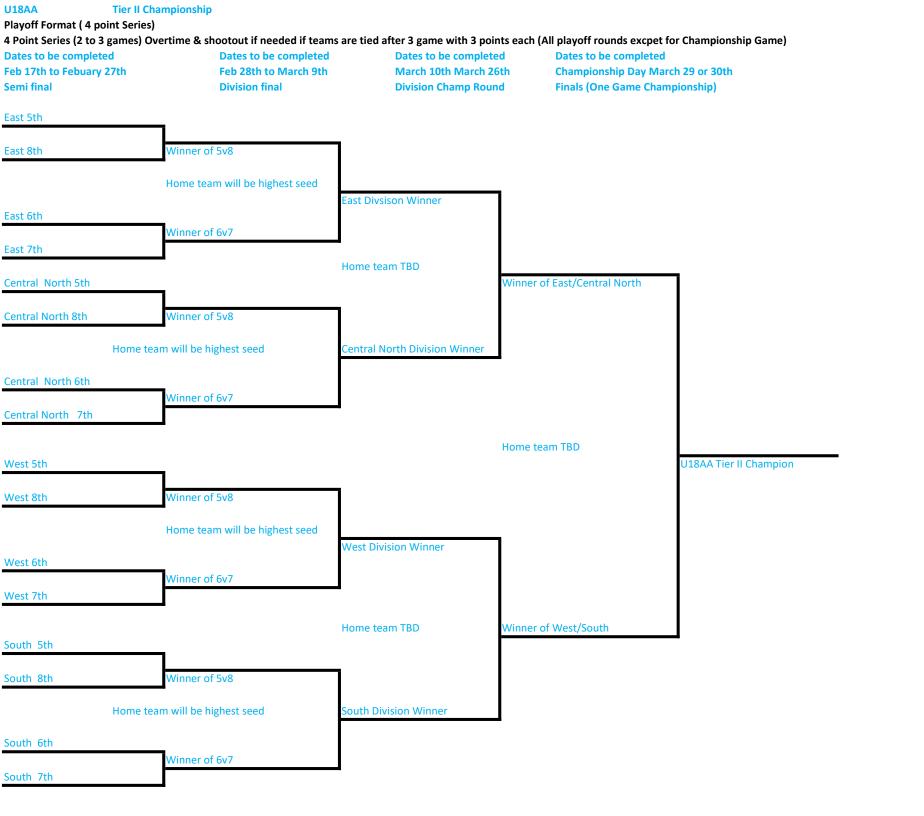

## U18A Tier II Championship

## Playoff Format ( 4 point Series)

## 4 Point Series (2 to 3 games) Overtime & shootout if needed if teams are tied after 3 game with 3 points each

| Dates to be completed    | Dates to be completed | Dates to be completed              |
|--------------------------|-----------------------|------------------------------------|
| Feb 17th to Febuary 27th | Feb 28th to March 9th | Start March 10 and ends March 27th |
| Semi final               | Division final        | Division Winner Playdown Format    |