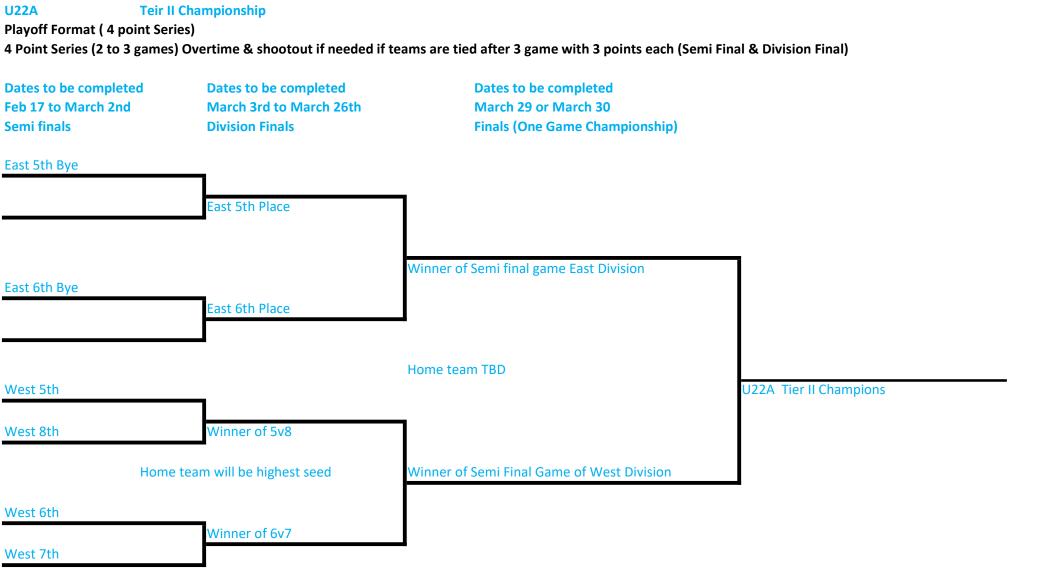

In the case of more than two teams,

tiebreakers will follow the numerical order until all ties are broken.

Finals (One Game Championship) Championship Day March 29 or 30th