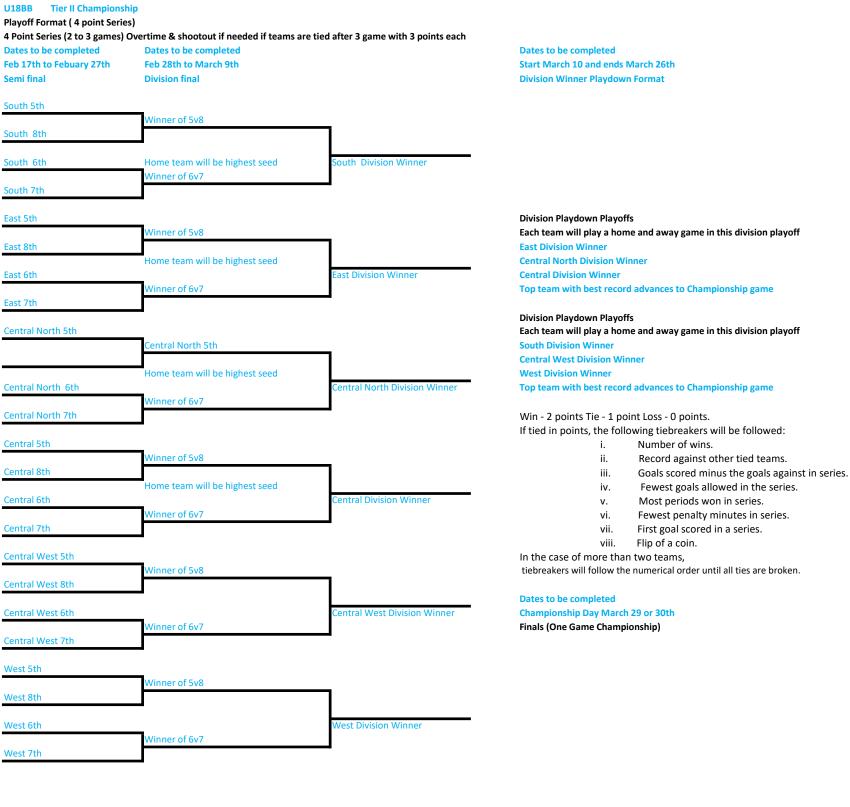

## U18A Tier II Championship

## Playoff Format ( 4 point Series)

## 4 Point Series (2 to 3 games) Overtime & shootout if needed if teams are tied after 3 game with 3 points each

| Dates to be completed    | Dates to be completed | Dates to be completed              |
|--------------------------|-----------------------|------------------------------------|
| Feb 17th to Febuary 27th | Feb 28th to March 9th | Start March 10 and ends March 27th |
| Semi final               | Division final        | Division Winner Playdown Format    |

Goals scored minus the goals against in series.

- iii. Goals scored minus the goals against in series.
- iv. Fewest goals allowed in the series.
- v. Most periods won in series.
- vi. Fewest penalty minutes in series.
- vii. First goal scored in a series.
- viii. Flip of a coin.

In the case of more than two teams,

tiebreakers will follow the numerical order until all ties are broken.

Finals (One Game Championship) Championship Day March 29 or 30th