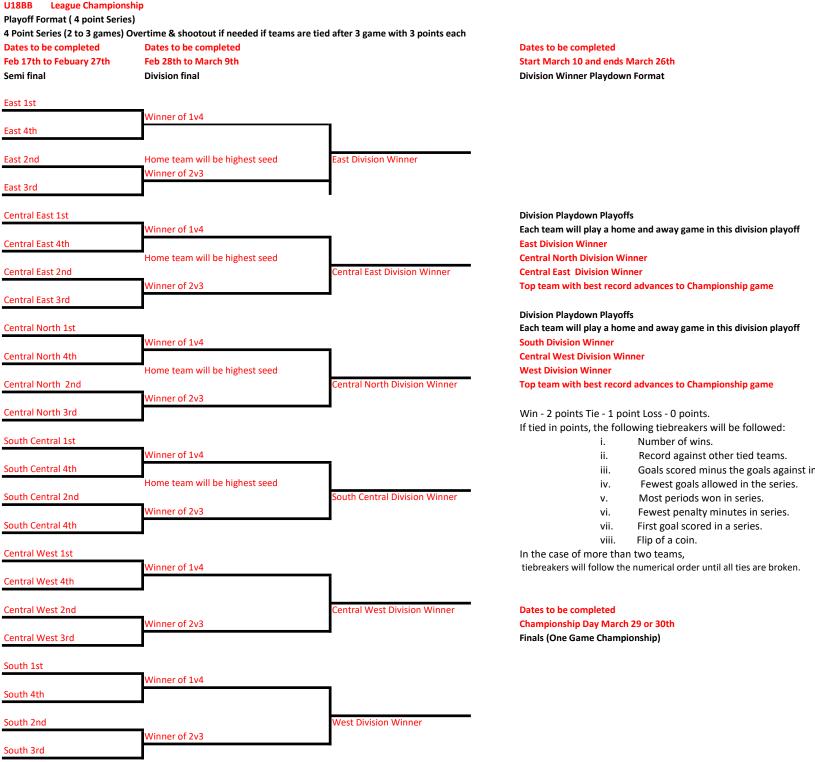

## U18A Tier II Championship

## Playoff Format ( 4 point Series)

## 4 Point Series (2 to 3 games) Overtime & shootout if needed if teams are tied after 3 game with 3 points each

| Dates to be completed    | Dates to be completed | Dates to be completed              |
|--------------------------|-----------------------|------------------------------------|
| Feb 17th to Febuary 27th | Feb 28th to March 9th | Start March 10 and ends March 27th |
| Semi final               | Division final        | Division Winner Playdown Format    |

Goals scored minus the goals against in series.

- iii. Goals scored minus the goals against in series.
- iv. Fewest goals allowed in the series.
- v. Most periods won in series.
- vi. Fewest penalty minutes in series.
- vii. First goal scored in a series.
- viii. Flip of a coin.

In the case of more than two teams,

tiebreakers will follow the numerical order until all ties are broken.

Finals (One Game Championship) Championship Day March 29 or 30th