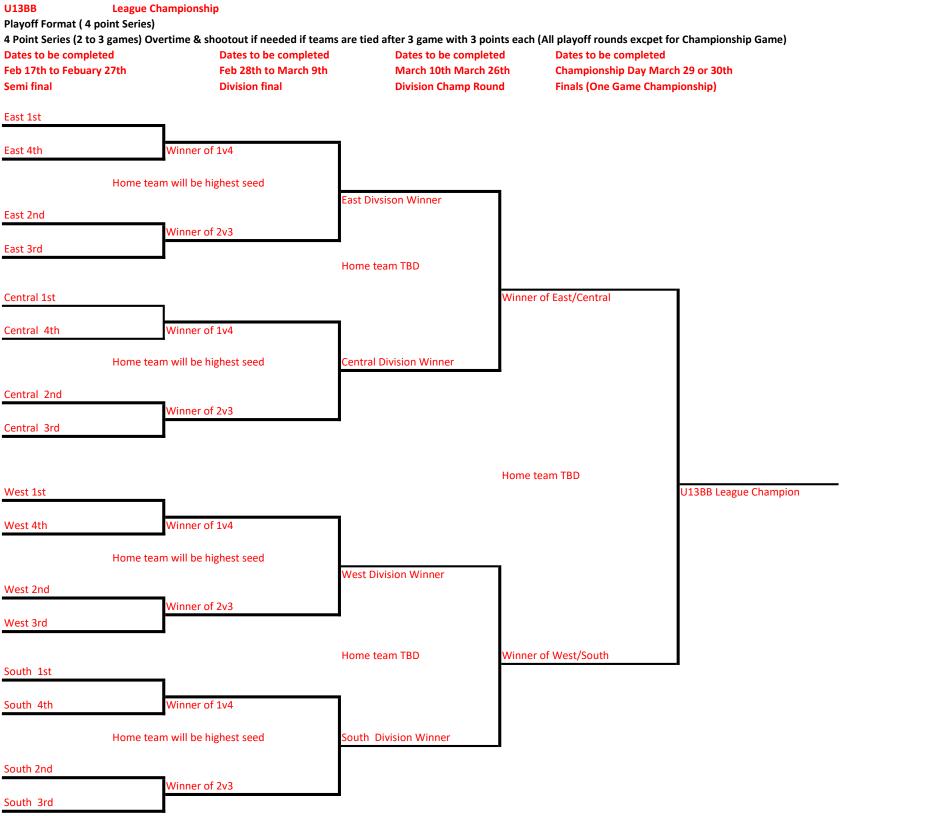

## U18A Tier II Championship

## Playoff Format ( 4 point Series)

## 4 Point Series (2 to 3 games) Overtime & shootout if needed if teams are tied after 3 game with 3 points each

| Dates to be completed    | Dates to be completed | Dates to be completed              |
|--------------------------|-----------------------|------------------------------------|
| Feb 17th to Febuary 27th | Feb 28th to March 9th | Start March 10 and ends March 27th |
| Semi final               | Division final        | Division Winner Playdown Format    |