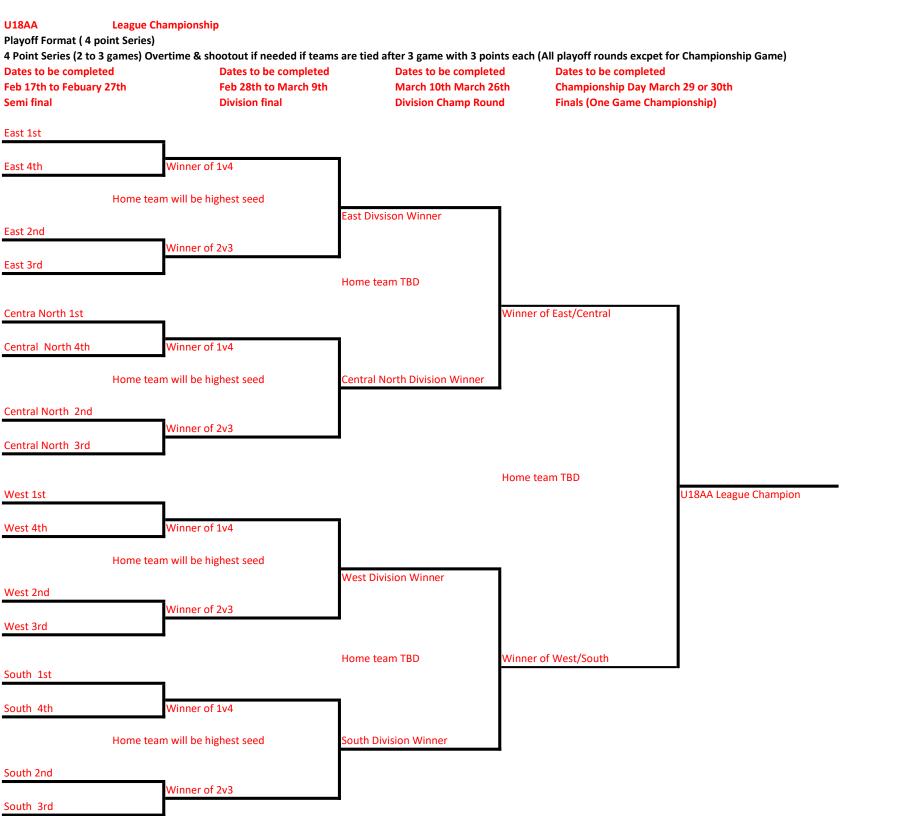

## U18A Tier II Championship

## Playoff Format ( 4 point Series)

## 4 Point Series (2 to 3 games) Overtime & shootout if needed if teams are tied after 3 game with 3 points each

| Dates to be completed    | Dates to be completed | Dates to be completed              |
|--------------------------|-----------------------|------------------------------------|
| Feb 17th to Febuary 27th | Feb 28th to March 9th | Start March 10 and ends March 27th |
| Semi final               | Division final        | Division Winner Playdown Format    |