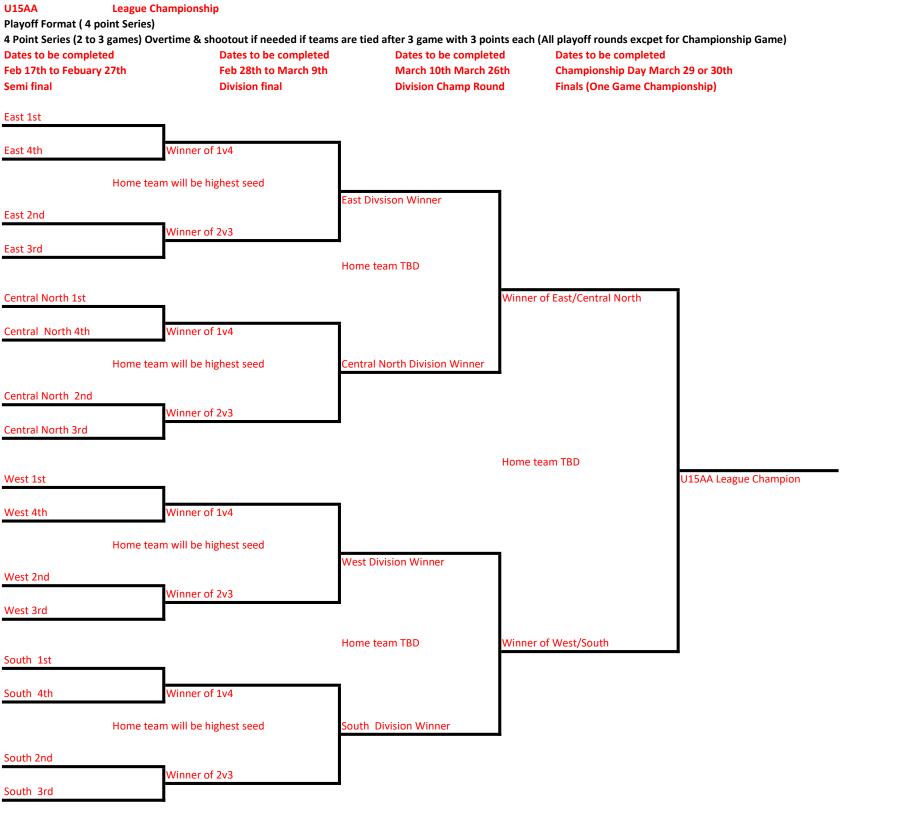

## U18A Tier II Championship

## Playoff Format ( 4 point Series)

## 4 Point Series (2 to 3 games) Overtime & shootout if needed if teams are tied after 3 game with 3 points each

| Dates to be completed    | Dates to be completed | Dates to be completed              |
|--------------------------|-----------------------|------------------------------------|
| Feb 17th to Febuary 27th | Feb 28th to March 9th | Start March 10 and ends March 27th |
| Semi final               | Division final        | Division Winner Playdown Format    |