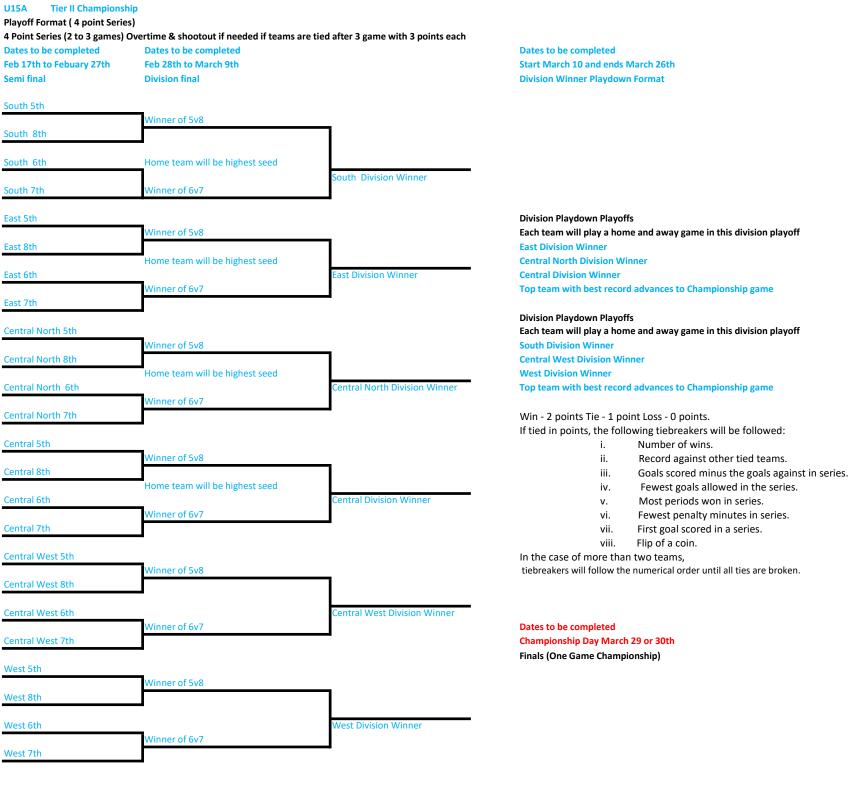

## U18A Tier II Championship

## Playoff Format ( 4 point Series)

## 4 Point Series (2 to 3 games) Overtime & shootout if needed if teams are tied after 3 game with 3 points each

| Dates to be completed    | Dates to be completed | Dates to be completed              |
|--------------------------|-----------------------|------------------------------------|
| Feb 17th to Febuary 27th | Feb 28th to March 9th | Start March 10 and ends March 27th |
| Semi final               | Division final        | Division Winner Playdown Format    |