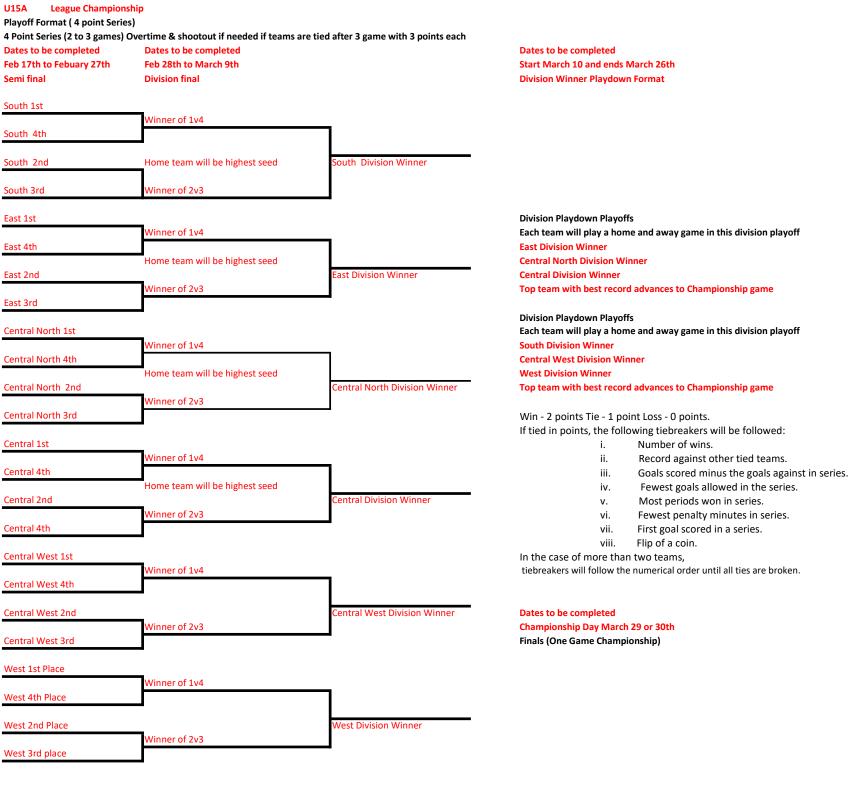

## U18A Tier II Championship

## Playoff Format ( 4 point Series)

## 4 Point Series (2 to 3 games) Overtime & shootout if needed if teams are tied after 3 game with 3 points each

| Dates to be completed    | Dates to be completed | Dates to be completed              |
|--------------------------|-----------------------|------------------------------------|
| Feb 17th to Febuary 27th | Feb 28th to March 9th | Start March 10 and ends March 27th |
| Semi final               | Division final        | Division Winner Playdown Format    |