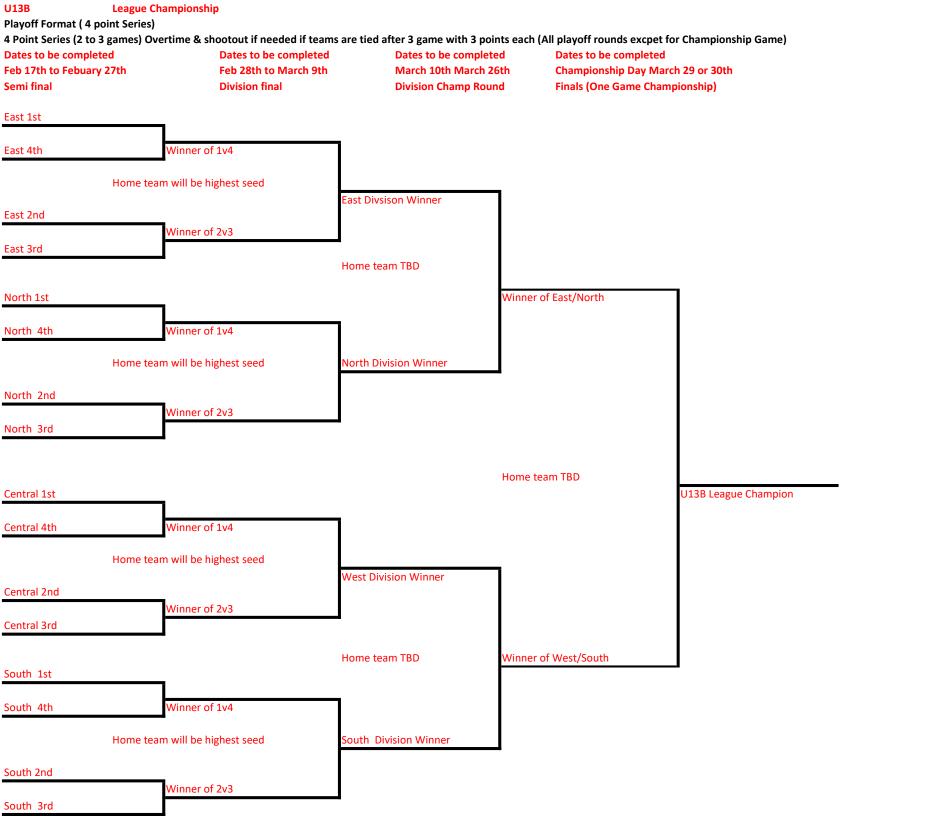

## U18A Tier II Championship

## Playoff Format ( 4 point Series)

## 4 Point Series (2 to 3 games) Overtime & shootout if needed if teams are tied after 3 game with 3 points each

| Dates to be completed    | Dates to be completed | Dates to be completed              |
|--------------------------|-----------------------|------------------------------------|
| Feb 17th to Febuary 27th | Feb 28th to March 9th | Start March 10 and ends March 27th |
| Semi final               | Division final        | Division Winner Playdown Format    |