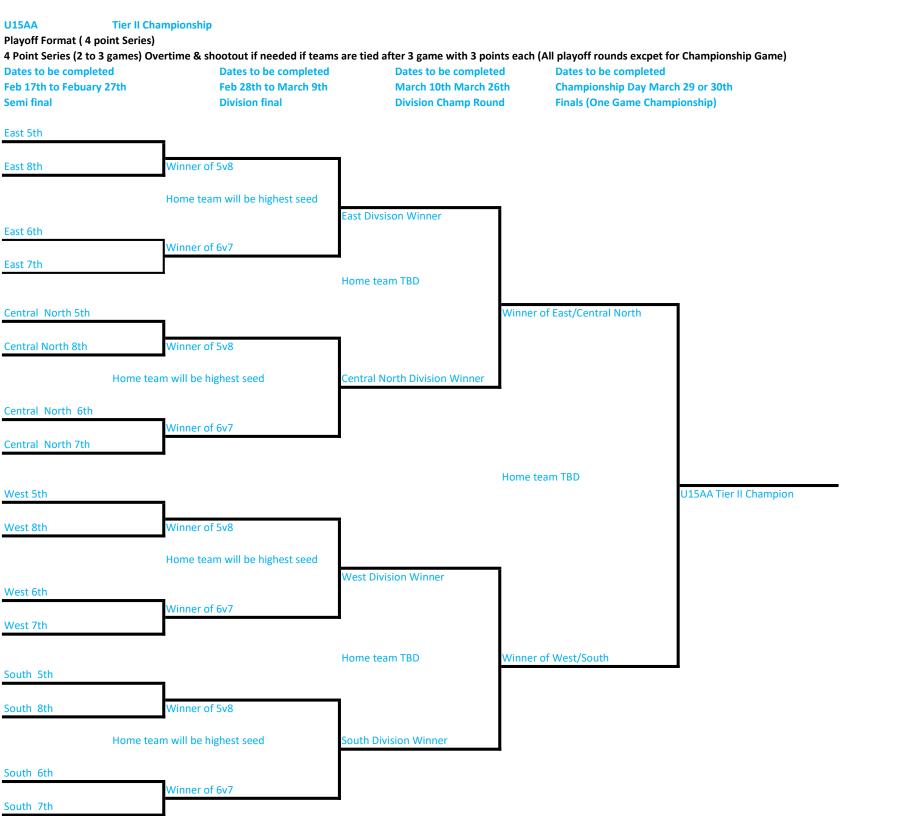

## U18A Tier II Championship

## Playoff Format ( 4 point Series)

## 4 Point Series (2 to 3 games) Overtime & shootout if needed if teams are tied after 3 game with 3 points each

| Dates to be completed    | Dates to be completed | Dates to be completed              |
|--------------------------|-----------------------|------------------------------------|
| Feb 17th to Febuary 27th | Feb 28th to March 9th | Start March 10 and ends March 27th |
| Semi final               | Division final        | Division Winner Playdown Format    |