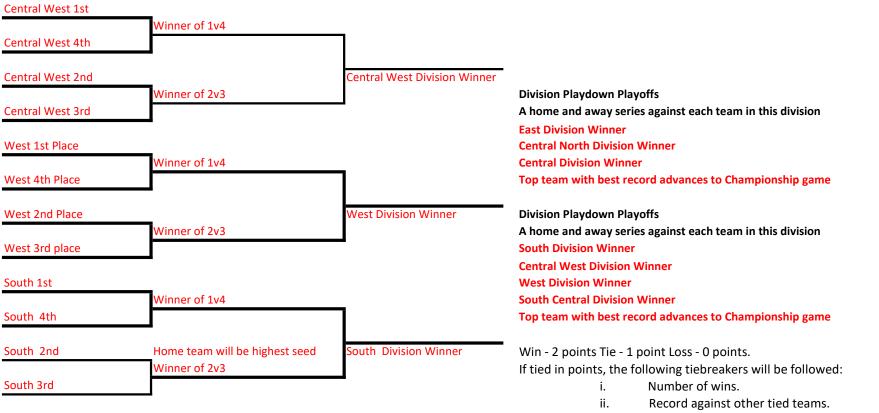

Goals scored minus the goals against in series.

- iii. Goals scored minus the goals against in series.
- iv. Fewest goals allowed in the series.
- v. Most periods won in series.
- vi. Fewest penalty minutes in series.
- vii. First goal scored in a series.
- viii. Flip of a coin.

In the case of more than two teams,

tiebreakers will follow the numerical order until all ties are broken.

Finals (One Game Championship) Championship Day March 29 or 30th