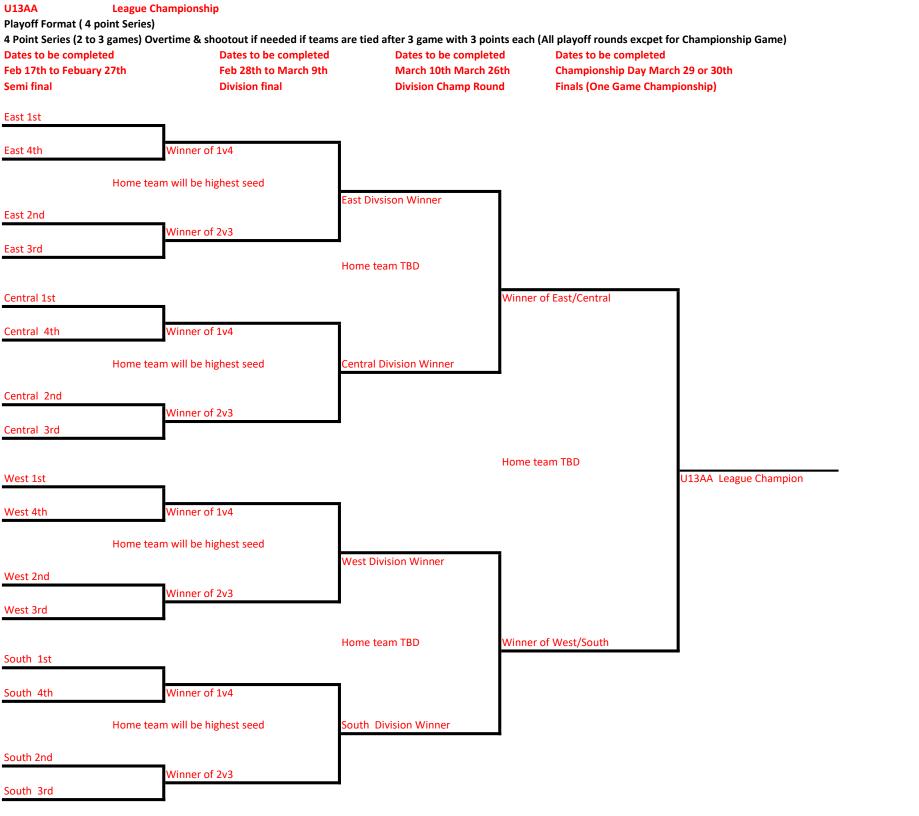

## U18A Tier II Championship

## Playoff Format ( 4 point Series)

## 4 Point Series (2 to 3 games) Overtime & shootout if needed if teams are tied after 3 game with 3 points each

| Dates to be completed    | Dates to be completed | Dates to be completed              |
|--------------------------|-----------------------|------------------------------------|
| Feb 17th to Febuary 27th | Feb 28th to March 9th | Start March 10 and ends March 27th |
| Semi final               | Division final        | Division Winner Playdown Format    |