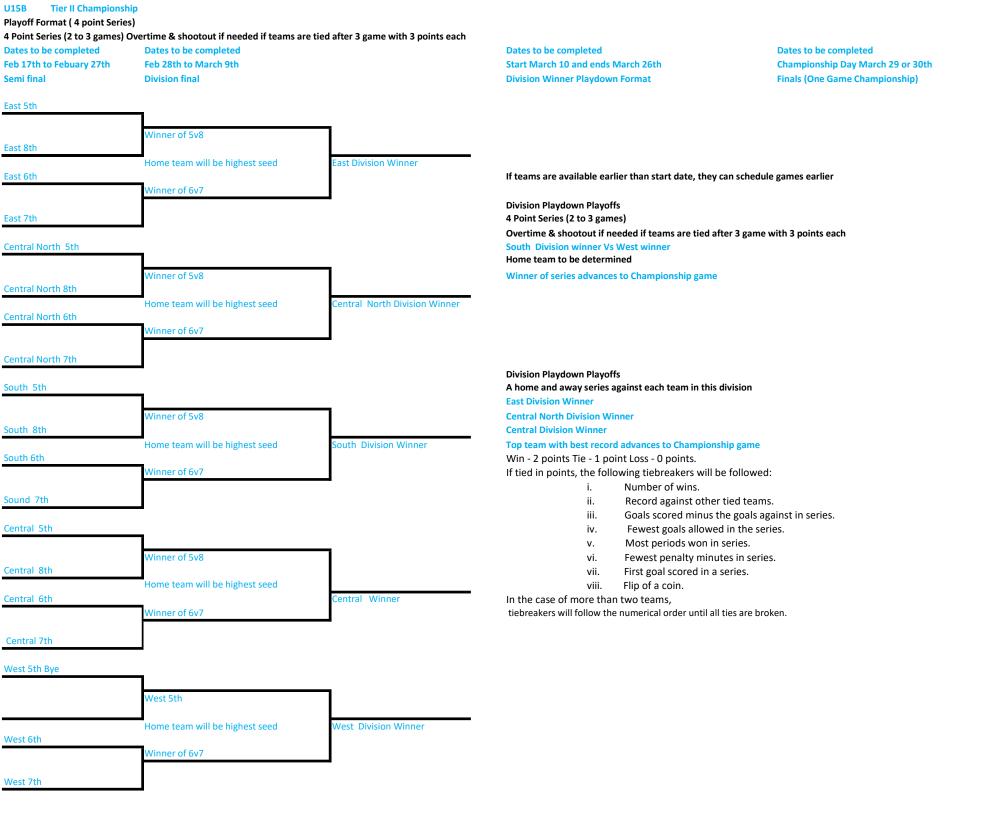

## U18A Tier II Championship

## Playoff Format ( 4 point Series)

## 4 Point Series (2 to 3 games) Overtime & shootout if needed if teams are tied after 3 game with 3 points each

| Dates to be completed    | Dates to be completed | Dates to be completed              |
|--------------------------|-----------------------|------------------------------------|
| Feb 17th to Febuary 27th | Feb 28th to March 9th | Start March 10 and ends March 27th |
| Semi final               | Division final        | Division Winner Playdown Format    |