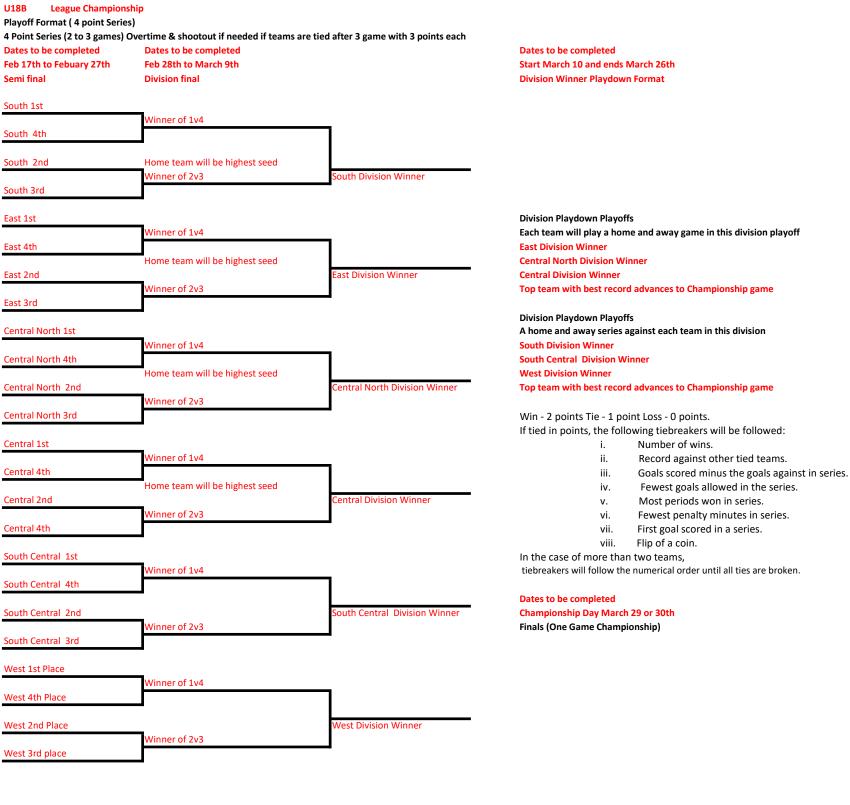

## U18A Tier II Championship

## Playoff Format ( 4 point Series)

## 4 Point Series (2 to 3 games) Overtime & shootout if needed if teams are tied after 3 game with 3 points each

| Dates to be completed    | Dates to be completed | Dates to be completed              |
|--------------------------|-----------------------|------------------------------------|
| Feb 17th to Febuary 27th | Feb 28th to March 9th | Start March 10 and ends March 27th |
| Semi final               | Division final        | Division Winner Playdown Format    |

Goals scored minus the goals against in series.

- iii. Goals scored minus the goals against in series.
- iv. Fewest goals allowed in the series.
- v. Most periods won in series.
- vi. Fewest penalty minutes in series.
- vii. First goal scored in a series.
- viii. Flip of a coin.

In the case of more than two teams,

tiebreakers will follow the numerical order until all ties are broken.

Finals (One Game Championship) Championship Day March 29 or 30th