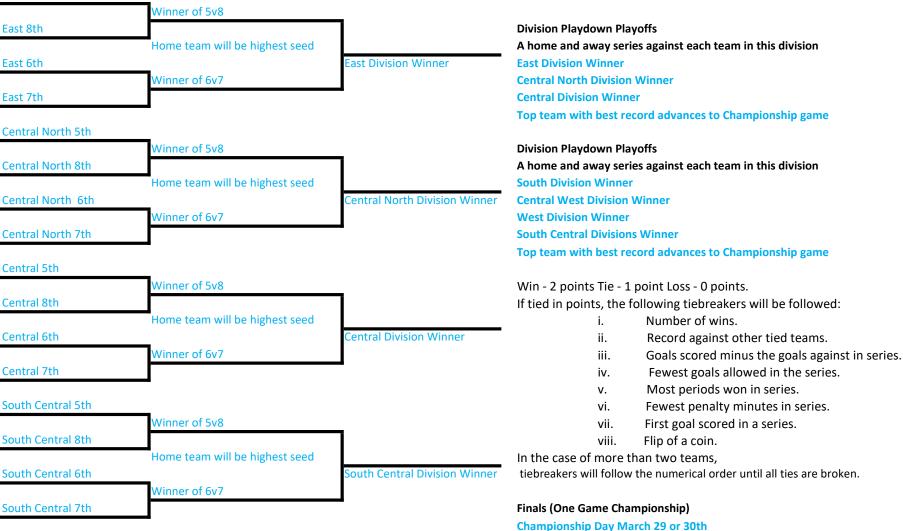

Goals scored minus the goals against in series.

- iii. Goals scored minus the goals against in series.
- iv. Fewest goals allowed in the series.
- v. Most periods won in series.
- vi. Fewest penalty minutes in series.
- vii. First goal scored in a series.
- viii. Flip of a coin.

In the case of more than two teams,

tiebreakers will follow the numerical order until all ties are broken.

Finals (One Game Championship) Championship Day March 29 or 30th