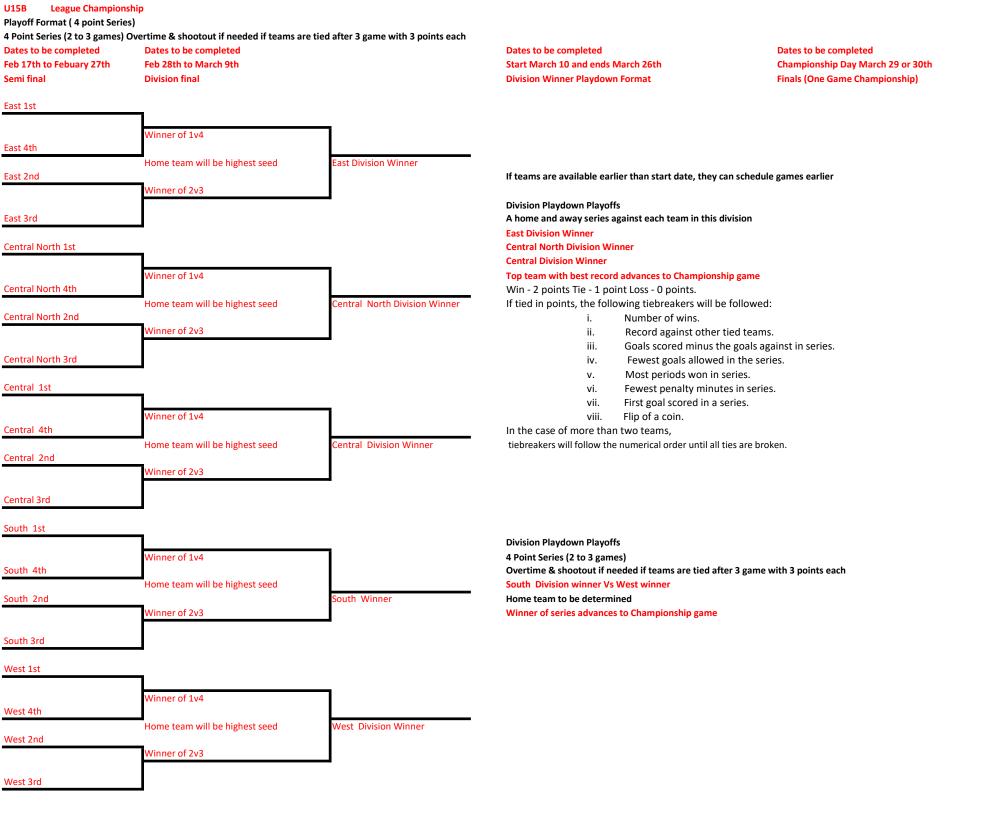

## U18A Tier II Championship

## Playoff Format ( 4 point Series)

## 4 Point Series (2 to 3 games) Overtime & shootout if needed if teams are tied after 3 game with 3 points each

| Dates to be completed    | Dates to be completed | Dates to be completed              |
|--------------------------|-----------------------|------------------------------------|
| Feb 17th to Febuary 27th | Feb 28th to March 9th | Start March 10 and ends March 27th |
| Semi final               | Division final        | Division Winner Playdown Format    |