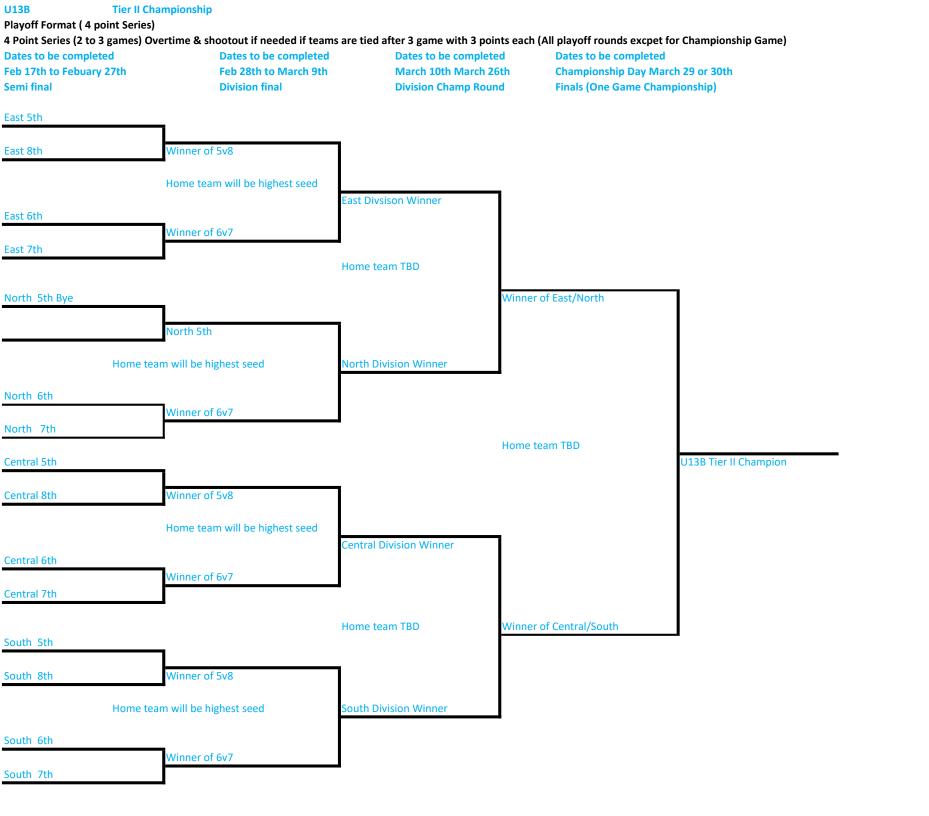

## U18A Tier II Championship

## Playoff Format ( 4 point Series)

## 4 Point Series (2 to 3 games) Overtime & shootout if needed if teams are tied after 3 game with 3 points each

| Dates to be completed    | Dates to be completed | Dates to be completed              |
|--------------------------|-----------------------|------------------------------------|
| Feb 17th to Febuary 27th | Feb 28th to March 9th | Start March 10 and ends March 27th |
| Semi final               | Division final        | Division Winner Playdown Format    |