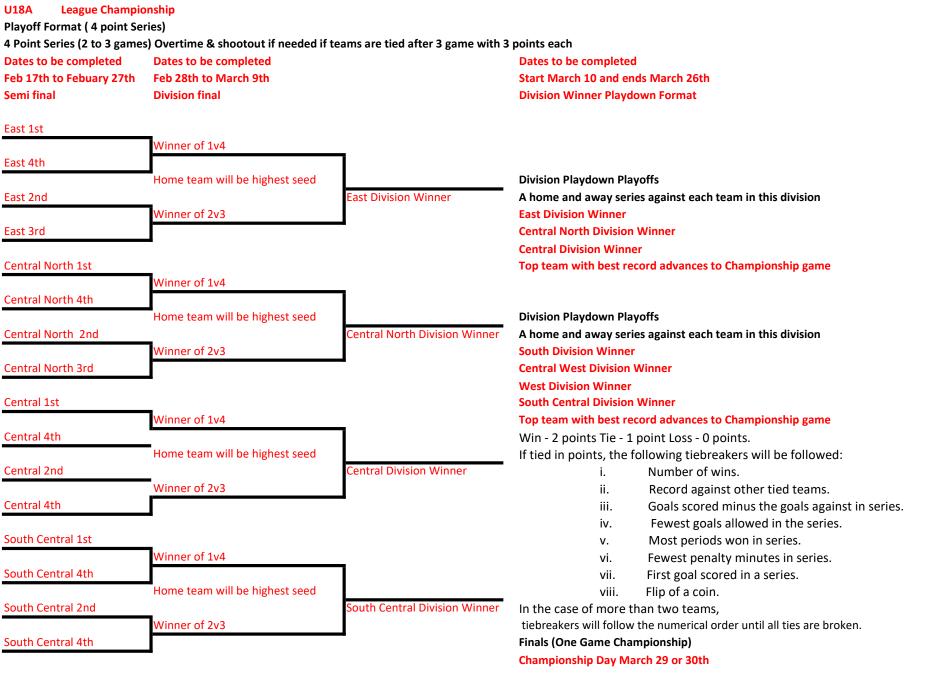

## Playoff Format ( 4 point Series)

## 4 Point Series (2 to 3 games) Overtime & shootout if needed if teams are tied after 3 game with 3 points each

| Dates to be completed    | Dates to be completed | Dates to be completed              |
|--------------------------|-----------------------|------------------------------------|
| Feb 17th to Febuary 27th | Feb 28th to March 9th | Start March 10 and ends March 27th |
| Semi final               | Division final        | Division Winner Playdown Format    |

Goals scored minus the goals against in series.

- iii. Goals scored minus the goals against in series.
- iv. Fewest goals allowed in the series.
- v. Most periods won in series.
- vi. Fewest penalty minutes in series.
- vii. First goal scored in a series.
- viii. Flip of a coin.

In the case of more than two teams,

tiebreakers will follow the numerical order until all ties are broken.

Finals (One Game Championship) Championship Day March 29 or 30th