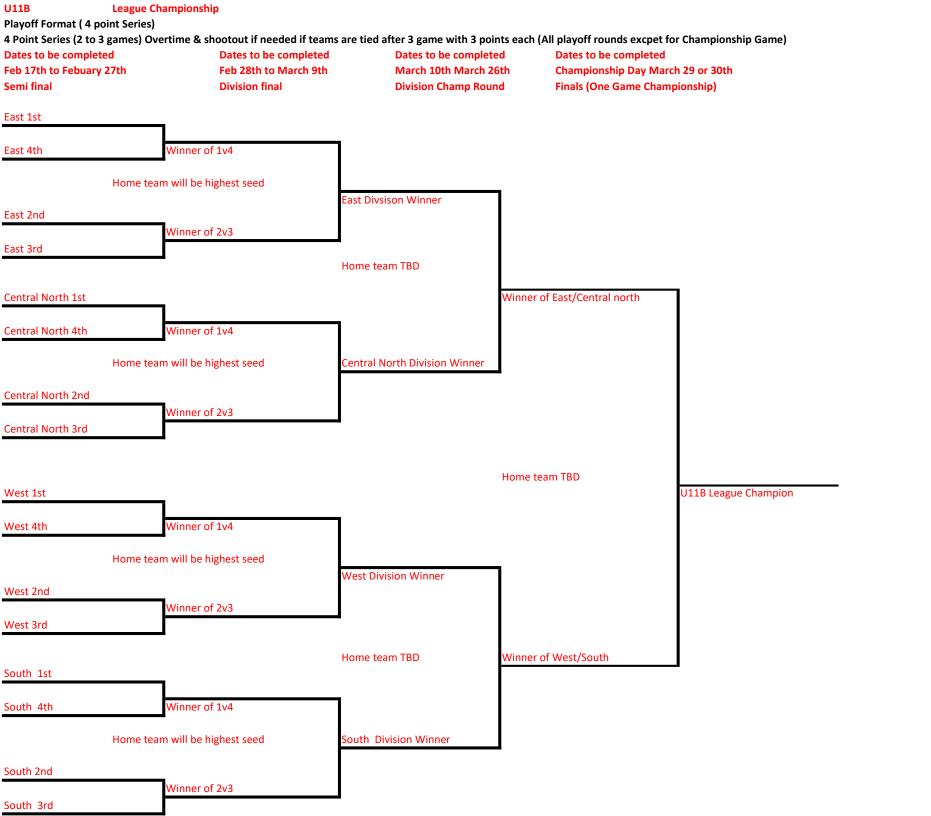

## Playoff Format ( 4 point Series)

## 4 Point Series (2 to 3 games) Overtime & shootout if needed if teams are tied after 3 game with 3 points each

| Dates to be completed    | Dates to be completed | Dates to be completed              |
|--------------------------|-----------------------|------------------------------------|
| Feb 17th to Febuary 27th | Feb 28th to March 9th | Start March 10 and ends March 27th |
| Semi final               | Division final        | Division Winner Playdown Format    |