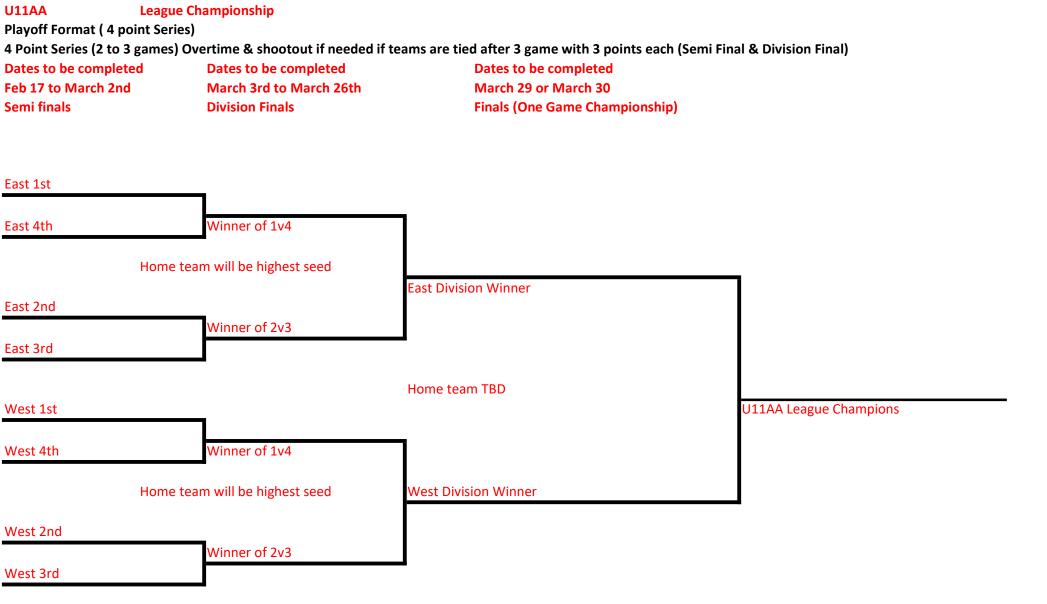

In the case of more than two teams,

tiebreakers will follow the numerical order until all ties are broken.

Finals (One Game Championship) Championship Day March 29 or 30th