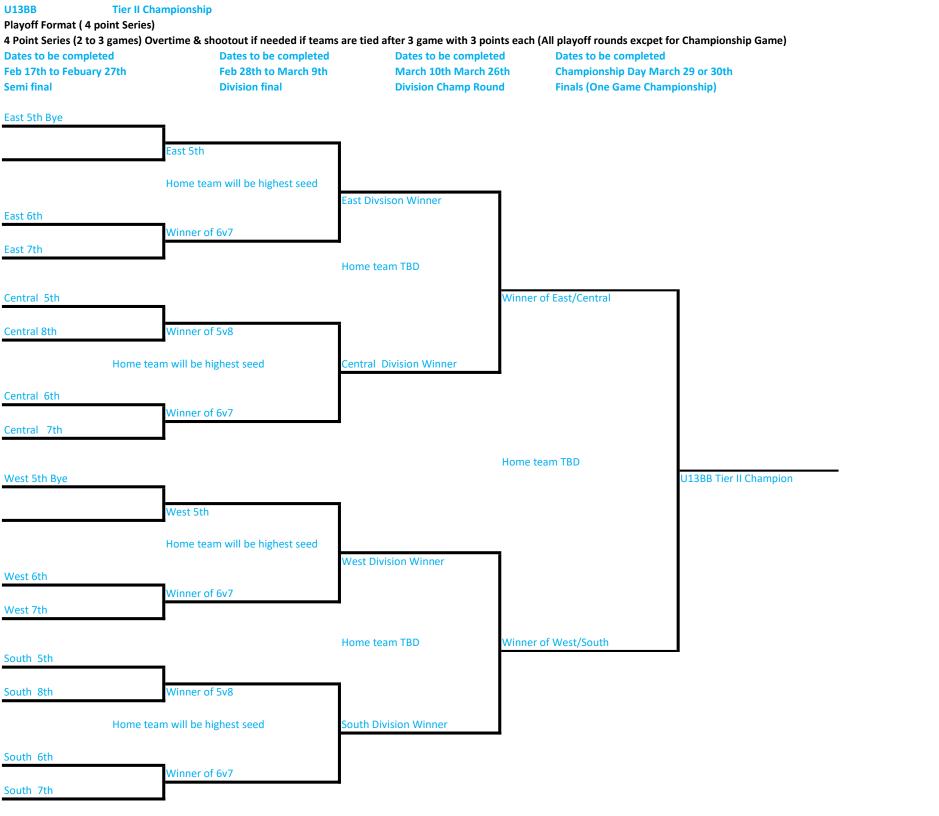

## U18A Tier II Championship

## Playoff Format ( 4 point Series)

## 4 Point Series (2 to 3 games) Overtime & shootout if needed if teams are tied after 3 game with 3 points each

| Dates to be completed    | Dates to be completed | Dates to be completed              |
|--------------------------|-----------------------|------------------------------------|
| Feb 17th to Febuary 27th | Feb 28th to March 9th | Start March 10 and ends March 27th |
| Semi final               | Division final        | Division Winner Playdown Format    |