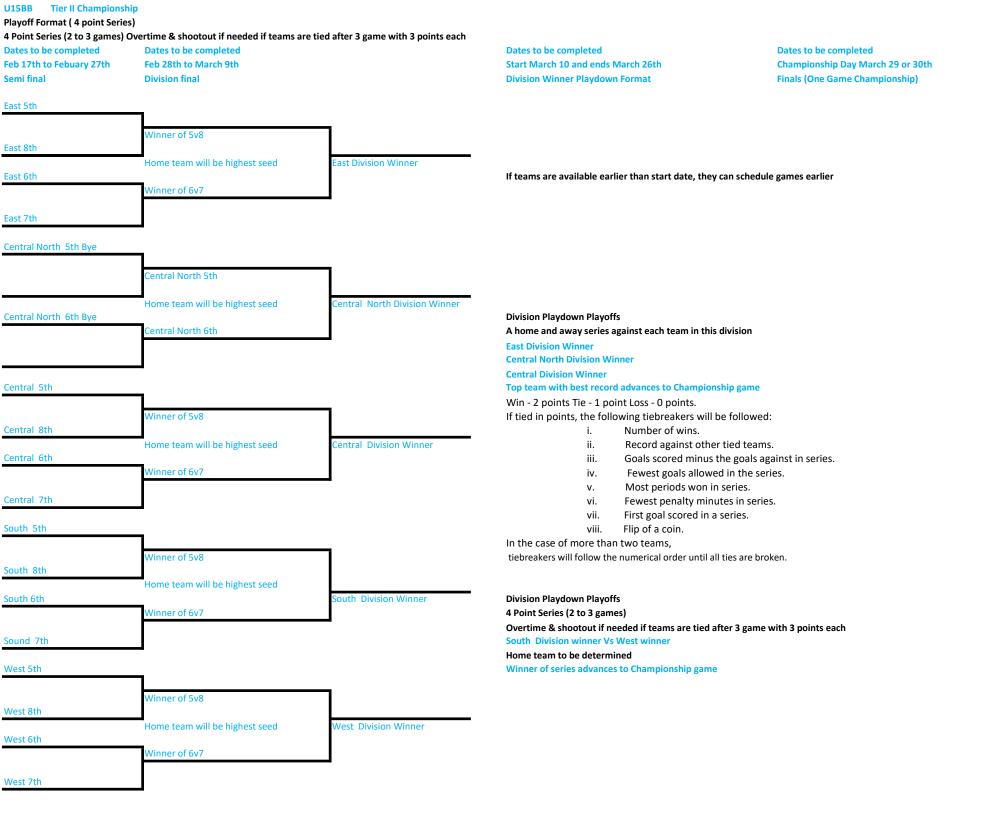

## Playoff Format ( 4 point Series)

## 4 Point Series (2 to 3 games) Overtime & shootout if needed if teams are tied after 3 game with 3 points each

| Dates to be completed    | Dates to be completed | Dates to be completed              |
|--------------------------|-----------------------|------------------------------------|
| Feb 17th to Febuary 27th | Feb 28th to March 9th | Start March 10 and ends March 27th |
| Semi final               | Division final        | Division Winner Playdown Format    |