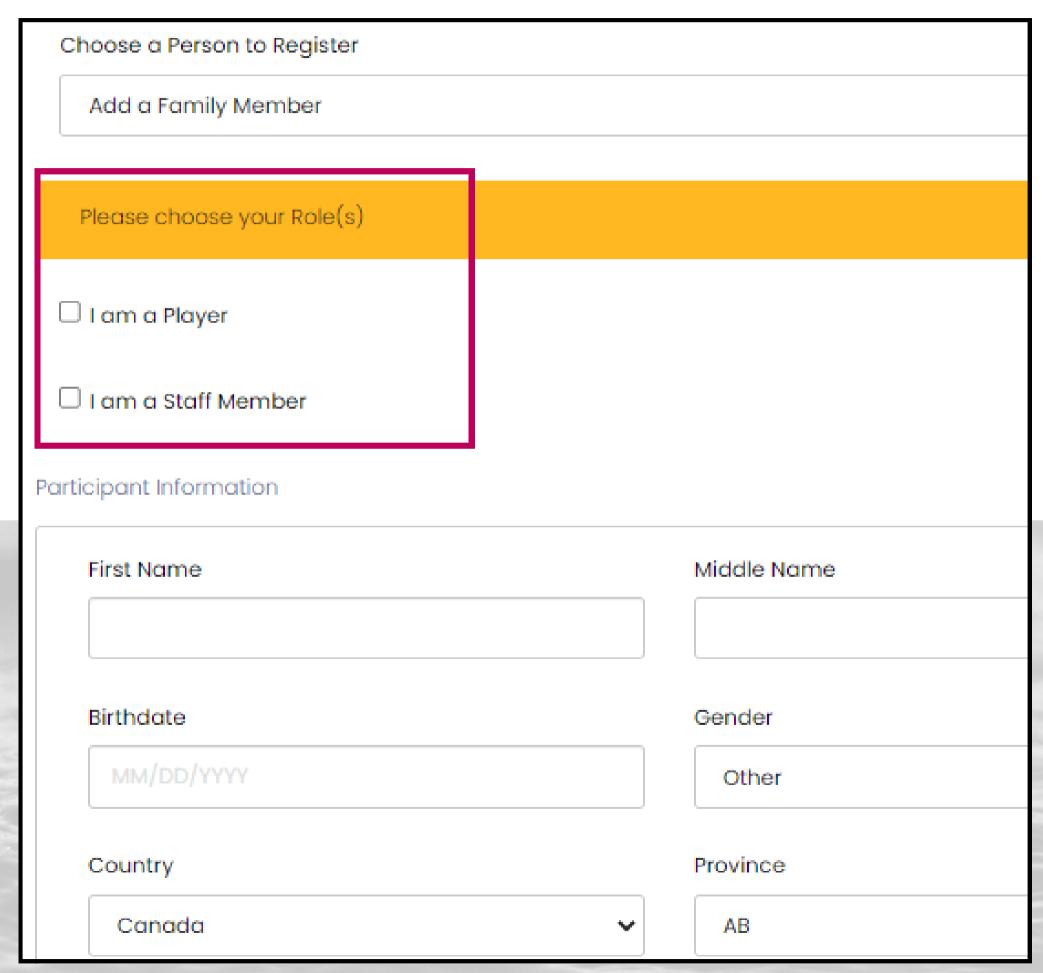

## STEP 3 (CONT'D).

#### 3. CHOOSE YOUR ROLE:

- o PLAYER, OR
- STAFF (COACH/MANAGER), OR
- BOTH PLAYER AND STAFF (COACH/MANAGER)
- 4. CLICK ON 'CONTINUE'

STEP 4: SIGN WAIVERS/CONSENT/ACKNOWLEDGMENT

STEP 5: ANSWER REGISTRATION QUESTIONS (IF ANY)