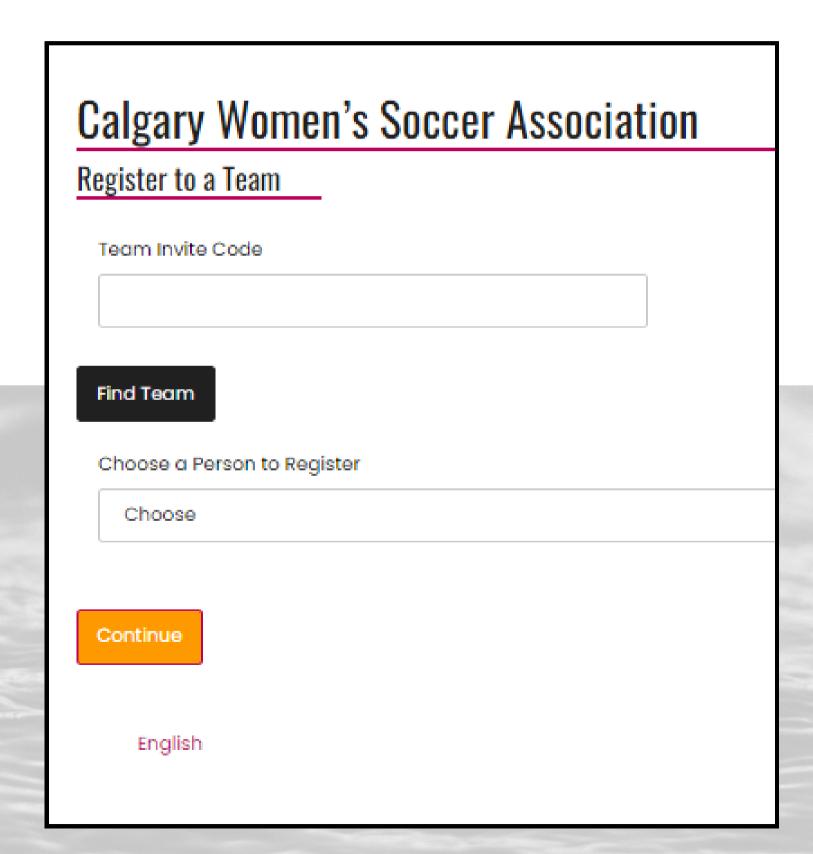

## STEP 3.

- 1. ENTER YOUR <u>TEAM INVITE CODE</u> AND CLICK ON '<u>FIND</u> <u>TEAM'</u>
- 2. CHOOSE A PERSON TO REGISTER
  - IF IT'S A NEW ACCOUNT, SELECT 'ADD A FAMILY
    MEMBER' AND THEN ENTER IN ALL OF YOUR OWN
    DETAILS
  - IF IT IS AN EXISTING ACCOUNT, SELECT YOUR
    OWN NAME FROM THE DROP DOWN LIST

## STEP 3 (CONT'D).