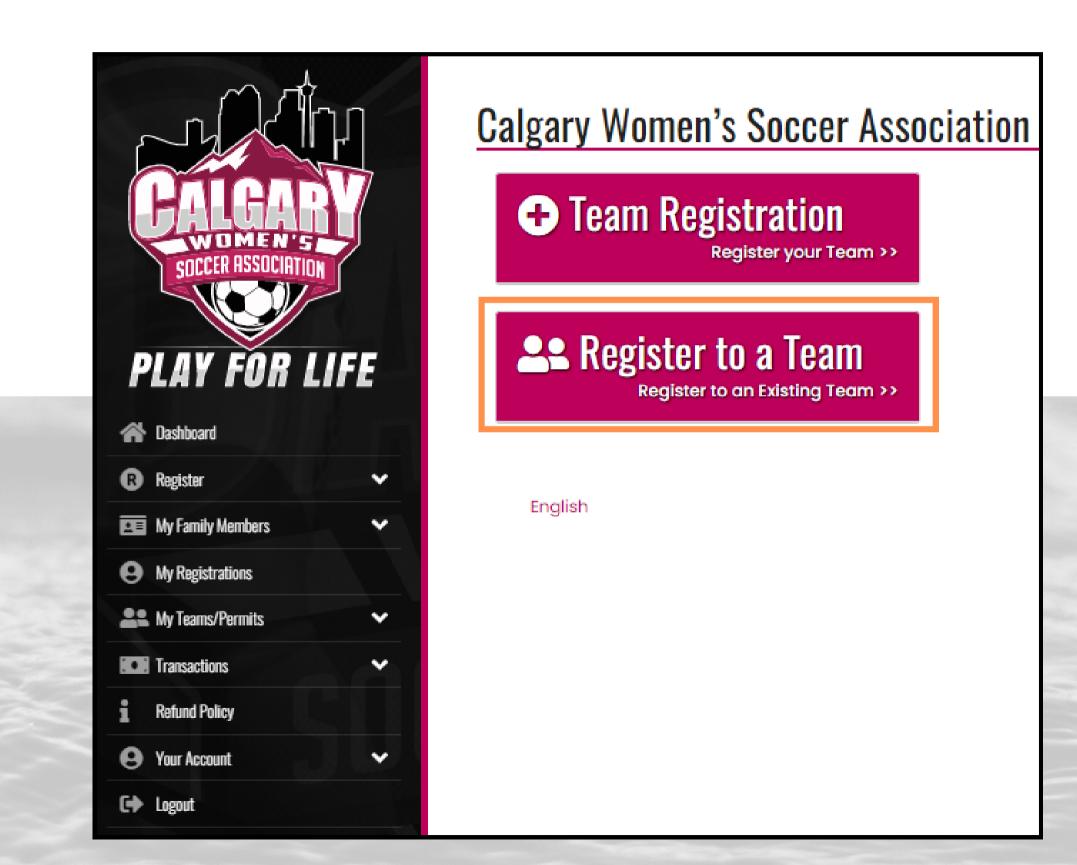

#### CALGARY WOMEN'S SOCCER ASSOCIATION

## 

REGISTER AS A PLAYER/COACH TO YOUR TEAM



## STEP 1.

1. GO TO: HTTP://CWSA.RAMPREGISTRATIONS.COM

2. <u>Create</u> a ramp account <u>or</u> login to your

**EXISTING RAMP ACCOUNT** 

3. LOG IN TO YOUR RAMP ACCOUNT



## STEP 2:

#### OPTION 1:

CHOOSE THE OPTION 'REGISTER TO A TEAM'



## STEP 3.

- 1. ENTER YOUR <u>TEAM INVITE CODE</u> AND CLICK ON '<u>FIND</u> <u>TEAM'</u>
- 2. CHOOSE A PERSON TO REGISTER
  - IF IT'S A NEW ACCOUNT, SELECT 'ADD A FAMILY
    MEMBER' AND THEN ENTER IN ALL OF YOUR OWN
    DETAILS
  - IF IT IS AN EXISTING ACCOUNT, SELECT YOUR
    OWN NAME FROM THE DROP DOWN LIST



## STEP 3 (CONT'D).

#### 3. CHOOSE YOUR ROLE:

- o PLAYER, OR
- STAFF (COACH/MANAGER), OR
- BOTH PLAYER AND STAFF (COACH/MANAGER)
- 4. CLICK ON 'CONTINUE'



STEP 4: SIGN WAIVERS/CONSENT/ACKNOWLEDGMENT

STEP 5: ANSWER REGISTRATION QUESTIONS (IF ANY)

STEP 6: CONFIRM DETAILS AND SUBMIT REGISTRATION



PLEASE MAKE SURE TO CLICK 'SUBMIT REGISTRATION' ON THE FINAL PAGE TO COMPLETE THE PROCESS. YOU WILL SEE THE CONFIRMATION PAGE AND YOU WILL RECEIVE A CONFIRMATION EMAIL IMMEDIATELY