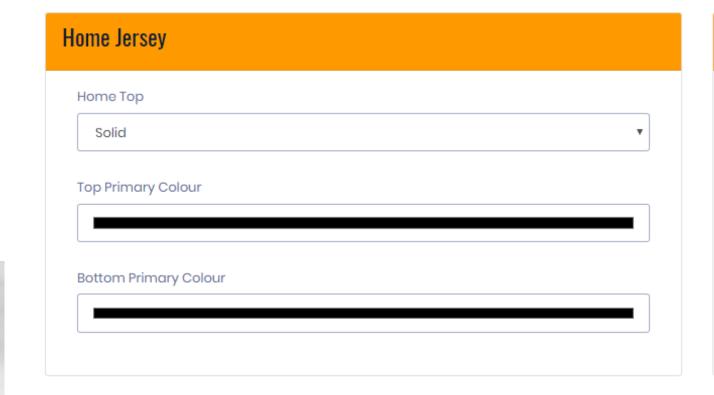

### TEAM JERSEY COLOURS:

(THIS CAN BE EDITED AT A LATER DATE)

English

SELECT HOME AND AWAY JERSEY COLOURS

| Away Jersey           |   |  |  |  |  |  |
|-----------------------|---|--|--|--|--|--|
| Away Top              |   |  |  |  |  |  |
| Solid                 | ▼ |  |  |  |  |  |
| Top Primary Colour    |   |  |  |  |  |  |
| Bottom Primary Colour |   |  |  |  |  |  |
|                       |   |  |  |  |  |  |