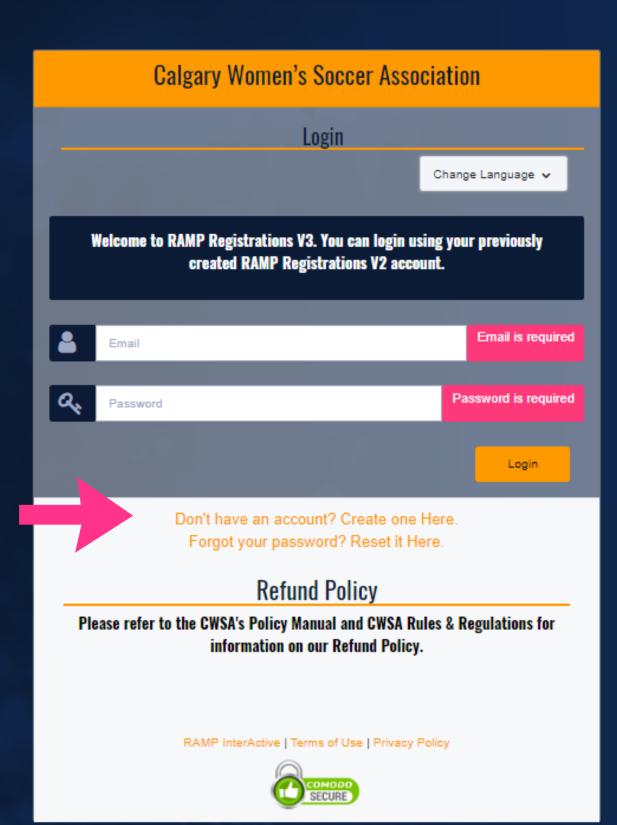

### STEP 1.

- GO TO: HTTP://CWSA.RAMPREGISTRATIONS.COM
- CREATE AN ACCOUNT
- LOGIN TO YOUR NEW ACCOUNT