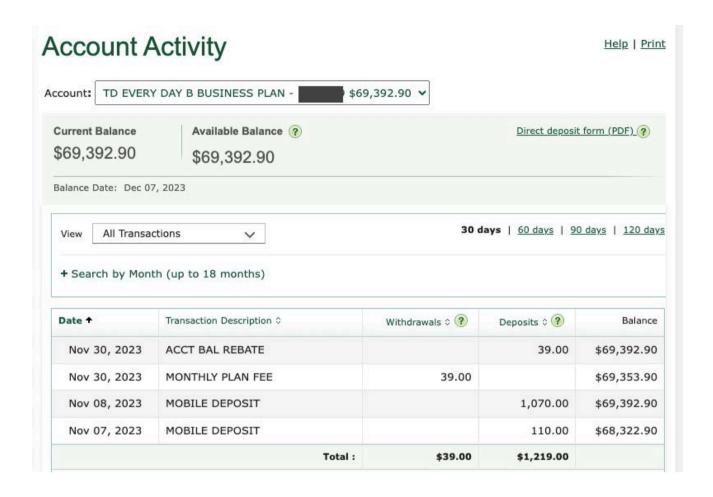

#### **Bank Statement:**

1. The balance as of Dec 7th (\$69,303) matches the Balance Sheet Report (\$69,303) which indicates the Bank account and Xero accounting software continue to be in sync.

### Bank Statement - as of 7 December 2023